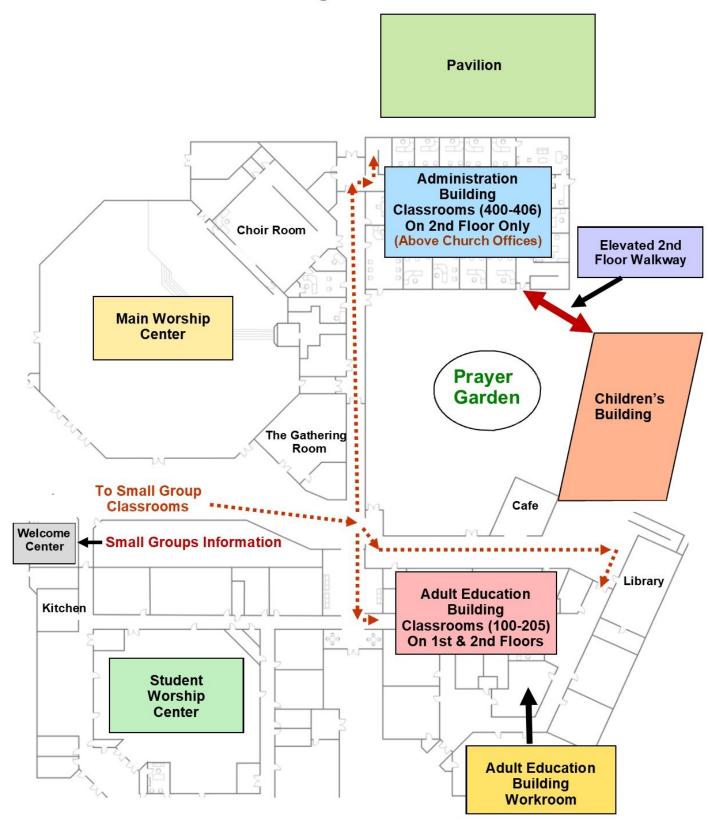

#### Church Layout For Adult Small Groups Meeting At Oakwood

NOTE: AD Ed. = Adult Education Building / Adm. = Administration Building (2nd floor above the church offices) See "Church Layout" in front of this catalog.

**NOTE:** AD Ed. = Adult Education Building / Adm. = Administration Building (2nd floor above the church offices) See "Church Layout" in front of this catalog.

# For Information About <u>All</u> of Oakwood's Adult Small Groups Use Our Online *Group Finder* Feature (See Page 25)

NOTE: AD Ed. = Adult Education Building / Adm. = Administration Building (2nd floor above the church offices) See "Church Layout" in front of this catalog.