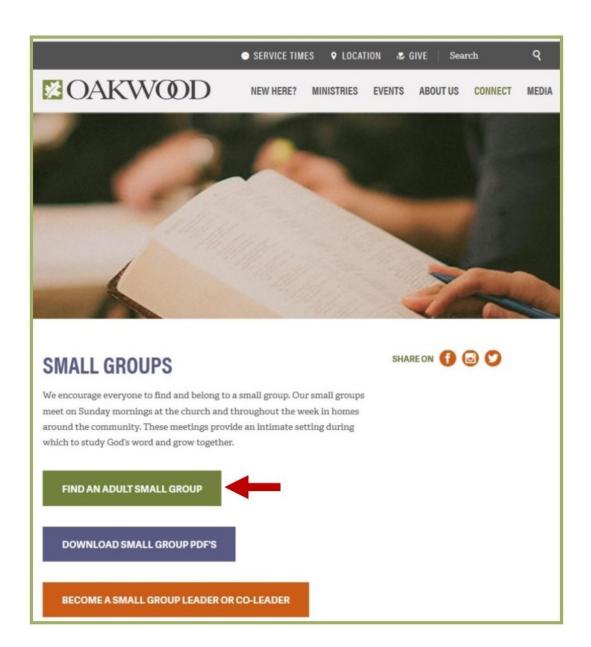

#### The Pavilion @ 10:45am

Join us for a time of worship followed by a time of Bible study.

**Group Finder** 

1. Go to oakwoodnb.com and select CONNECT and then SMALL GROUPS.

# **Group Finder**

2. Select "FIND AN ADULT SMALL GROUP".