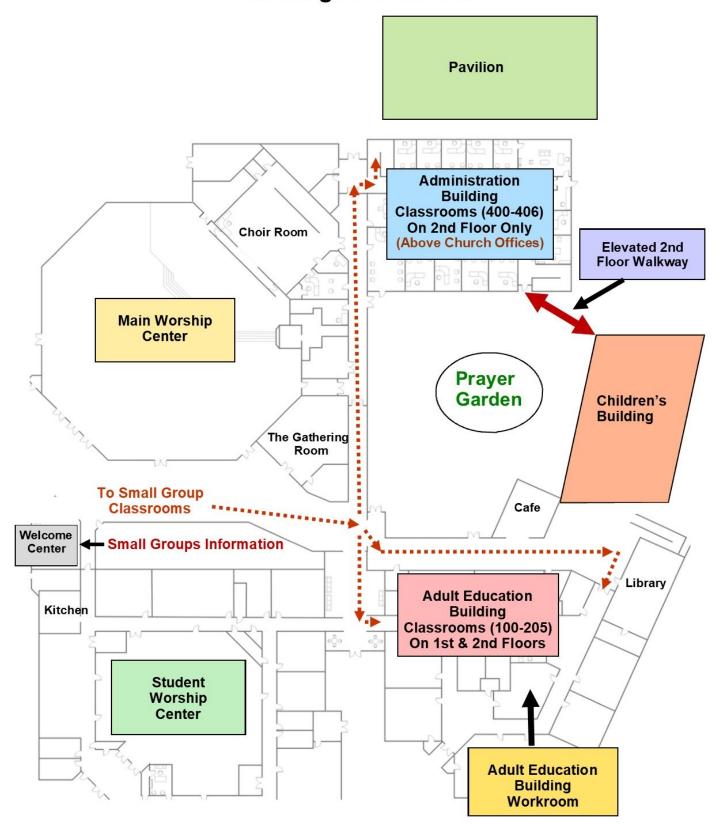

### Church Layout For Adult Small Groups Meeting At Oakwood

#### **Table of Contents (Small Groups Meeting Sundays At Oakwood)**

| Marital Status                                         | Age<br>Range                                                  | Teachers                                     | Bldg./Room<br>(See NOTE Below) | Page |  |  |
|--------------------------------------------------------|---------------------------------------------------------------|----------------------------------------------|--------------------------------|------|--|--|
| 9:15 a.m.                                              | 9:15 a.m. Groups—College Students & Millennial Career Singles |                                              |                                |      |  |  |
| Single                                                 | 18—30s                                                        | Scott & Suzanne Meador                       | Adm. / 404                     | 8    |  |  |
| 9:15 a                                                 | .m. Group                                                     | s—Married Couples And Singles T              | ogether                        |      |  |  |
| Married & Single                                       | 30s-40s                                                       | Pastor Jeff Covington / Jim Gardner          | Adm. / 402                     | 8    |  |  |
| Married & Single                                       | 30s-50s                                                       | Steve Carnes / Case Brown                    | AD Ed. / 205                   | 8    |  |  |
| Married & Single                                       | 30s-60s                                                       | <b>Kevin Hynes/ Brad Thone</b>               | Adm. / 403                     | 9    |  |  |
| Married & Single                                       | 30s-70s                                                       | Ward Conover                                 | Adm. / 405                     | 9    |  |  |
| Married & Single                                       | 40s-60s                                                       | Mike & Cindy Elissague                       | AD Ed. / 203                   | 9    |  |  |
| Married & Single                                       | Mixed                                                         | <b>Kevin &amp; Karen Stapleton</b>           | AD Ed. / 102                   | 10   |  |  |
| Married & Single                                       | 60s-70s                                                       | Rick & Rosemary Olsen / Ted & Sandi<br>Velat | AD Ed. / 204                   | 10   |  |  |
| Married & Single                                       | 60s                                                           | Andy Furman                                  | Adm. / 401                     | 10   |  |  |
| Married & Single                                       | 40s-70s                                                       | Bill & Jan Ricks                             | Adm. / 406                     | 11   |  |  |
| Married & Single                                       | 50s-70s                                                       | Jerry Palanuk                                | AD Ed. / 100                   | 11   |  |  |
| Married & Single                                       | 60s-80+                                                       | <b>Bud Stokes</b>                            | AD Ed. / 104                   | 11   |  |  |
| Married & Single                                       | 50s-70s                                                       | Dick Dickson                                 | AD Ed. / 201                   | 12   |  |  |
| Married & Single                                       | 60s-80s                                                       | Keith Koerlin                                | AD Ed. / 101                   | 12   |  |  |
| Married & Single                                       | 50s+                                                          | Mike & Dee Reed                              | AD Ed. / 106                   | 12   |  |  |
| 9:15 a.m. Groups—Married Couples                       |                                                               |                                              |                                |      |  |  |
| Married                                                | 30s +                                                         | Bryan & Staci Osterkamp                      | AD Ed. / 105                   | 13   |  |  |
| 9:15 a.m. Groups—Men Only—Married and Singles Together |                                                               |                                              |                                |      |  |  |
| Married & Single                                       | 30s-70s                                                       | Mark Shepherd                                | AD Ed. / 200                   | 13   |  |  |
|                                                        | 9:15 a.m. Groups—Single Moms                                  |                                              |                                |      |  |  |
| Any                                                    | 20s-40s                                                       | Micah Montgomery                             | Adm. / 400                     | 13   |  |  |

#### **Table of Contents (Small Groups Meeting Sundays At Oakwood)**

| Marital Status                         | Age<br>Range                                             | Teachers                                          | Bldg./Room<br>(See NOTE Below) | Page |  |  |
|----------------------------------------|----------------------------------------------------------|---------------------------------------------------|--------------------------------|------|--|--|
| 9:15 a.m. (                            | 9:15 a.m. Groups—Women Only—Married and Singles Together |                                                   |                                |      |  |  |
| Married & Single                       | 50s-90+                                                  | Betty Chandler                                    | AD Ed. / 202                   | 14   |  |  |
| Married & Single                       | 70s-80+                                                  | JuDee Worley                                      | AD Ed. / 103                   | 14   |  |  |
|                                        | 10:45 a.m. Groups—Married Couples                        |                                                   |                                |      |  |  |
| Married                                | 20s-40s                                                  | Kyle & Lindsay Setliff                            | AD Ed./ 202                    | 15   |  |  |
| Married                                | 30s-40s                                                  | Randy & Heather Simbro                            | Adm. / 402                     | 15   |  |  |
| 10:45 a.                               | m. Grouן                                                 | os—Married Couples And Sing                       | les Together                   |      |  |  |
| Married & Single                       | 20s-40s                                                  | Seth & Haley McCord                               | Adm. / 406                     | 16   |  |  |
| Married & Single                       | 20s-40s                                                  | Sam & Erica Kraft                                 | AD Ed. / 102                   | 16   |  |  |
| Married & Single                       | 60s-70s                                                  | Mike McKinstry/Randy Thompson                     | AD Ed. / 106                   | 17   |  |  |
| Married & Single                       | 40s-60s                                                  | Paul Wendell                                      | Adm. / 405                     | 17   |  |  |
| Married & Single                       | 50s-60+                                                  | Pastor Rusty Rice / Randall Boles                 | AD Ed. / 204                   | 17   |  |  |
| Married & Single                       | Mixed                                                    | Pastor Steve & Celia Peace                        | Adm. / 404                     | 18   |  |  |
| Married & Single                       | 40s-60s                                                  | Kyle Estes / Joe Kinlin                           | AD Ed. / 101                   | 18   |  |  |
| Married & Single                       | 50s-60s                                                  | Mike Mullins                                      | Adm. / 403                     | 19   |  |  |
| Married & Single                       | 60s-80+                                                  | R.O.C. Group—D.W. Rutledge, Jim O'Neal & Ted Cook | AD Ed. / 104                   | 19   |  |  |
| 10:45 a.m. Groups—Coed Singles Age 40+ |                                                          |                                                   |                                |      |  |  |
| Coed Singles                           | 40+                                                      | Rick Olsen                                        | AD Ed. / 205                   | 19   |  |  |

#### **Table of Contents (Small Groups Meeting Sundays At Oakwood)**

| Marital Status                                                        | Age<br>Range                                              | Teachers                                         | Bldg./Room<br>(See NOTE Below) | Page |  |  |
|-----------------------------------------------------------------------|-----------------------------------------------------------|--------------------------------------------------|--------------------------------|------|--|--|
| 10:45 a.m.                                                            | 10:45 a.m. Groups—Women Only—Married and Singles Together |                                                  |                                |      |  |  |
| Married & Single                                                      | 50s-80+                                                   | Sandy Butcher                                    | AD Ed. / 105                   | 20   |  |  |
| 10:45 a.r                                                             | n. Groups                                                 | —Men Only—Married and Si                         | ngles Together                 |      |  |  |
| Married & Single                                                      | Any                                                       | John Rush                                        | AD Ed./ 200                    | 20   |  |  |
| 10:45 a.m.—Parents of High Schoolers                                  |                                                           |                                                  |                                |      |  |  |
| Married & Single                                                      | Any                                                       | Eric & Christy McCaig                            | AD Ed. / 100                   | 20   |  |  |
| 10:45                                                                 | a.m. Grou                                                 | ps—Parents With Special-Ne                       | eds Children                   |      |  |  |
| Any                                                                   | 40s-70s                                                   | Tom & Jill Blackwell                             | Adm. / 401                     | 21   |  |  |
| 10:45 a.m. Groups—Sonshine Class (Adults With Special Learning Needs) |                                                           |                                                  |                                |      |  |  |
| N/A                                                                   | Any                                                       | Sandra Moody & Denise Steele                     | AD Ed. / 103                   | 21   |  |  |
| 5:00 p.m. Groups—Newly Married or Nearly Married                      |                                                           |                                                  |                                |      |  |  |
| Married                                                               | 20s-30s                                                   | JJ & Kaylen Shorey                               | AD ED./ 105                    | 21   |  |  |
| Wednesday Night—Small Groups                                          |                                                           |                                                  |                                |      |  |  |
| Married                                                               | 30s-50s                                                   | Lance & Stephanie Pool and Steven & Joei Koehler | AD Ed. / 104                   | 22   |  |  |
| Married                                                               | Mixed                                                     | Zach & Jamie Mleko                               | AD Ed. / 106                   | 22   |  |  |
| Married & Single                                                      | 60s-70+                                                   | Men's Group -Udo Schlentrich<br>& Bill Gervasi   | AD Ed. / 105                   | 23   |  |  |