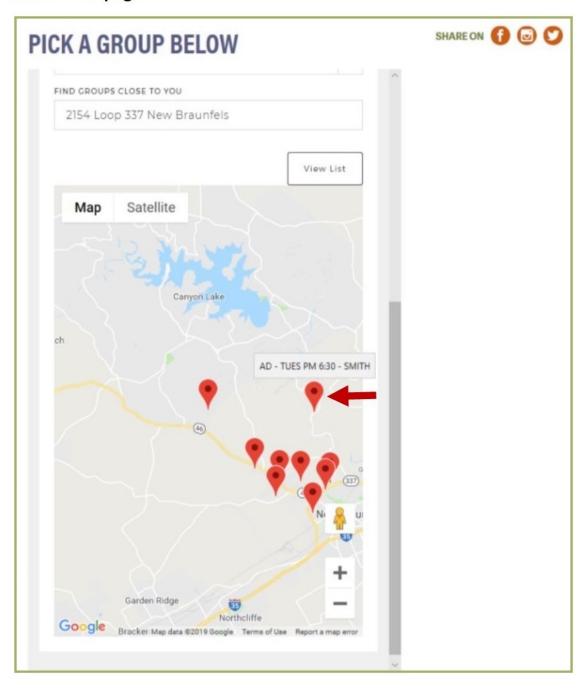

8. All of the small groups near your home are displayed as shown below with red pins.

9. You can select a group that is of interest to you by clicking on that pin and the name of the group information will be will be displayed as shown on the next page.

#### **Group Finder**

10.Read about the group and decide what you would like to do by either selecting another red pin to see other groups or you can read about the group selected. Click the word "HERE" to send an email to the group leader to learn more, click on the blue address and get a map showing where the group meets, or if you want to join the group, then click on the box "Join".