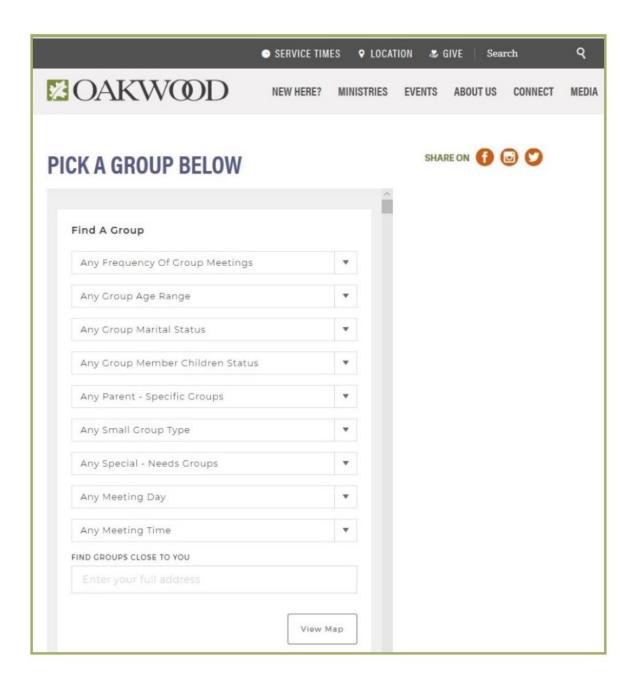

#### 2. Select "FIND AN ADULT SMALL GROUP".

3. There are 9 different preferences that you may choose to search for a particular kind of adult small group that meets your needs.

4. You may select, for example, frequency of group meeting—weekly or Biweekly. If you prefer weekly, then click on it.

#### **Group Finder**

7. Another way to find a small group is to enter your home address in the "FIND GROUPS CLOSE TO YOU" field and select "View Map", and group locations will be displayed as shown on the next page.