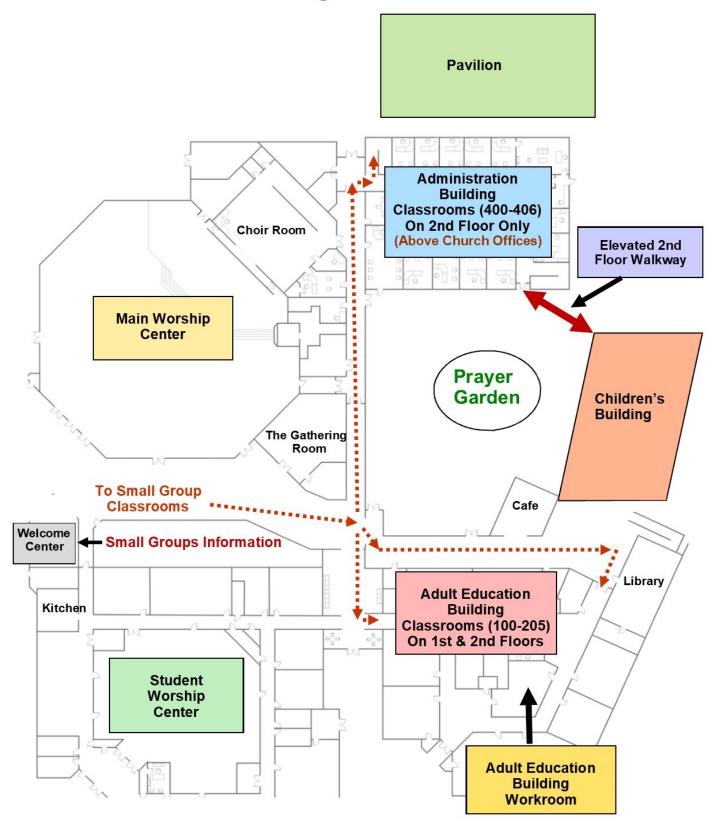

#### Church Layout For Adult Small Groups Meeting At Oakwood

**NOTE:** AD Ed. = Adult Education Building (old children's building) / Adm. = Administration Building (2nd floor above the church offices) See "Church Layout" in front of this catalog.