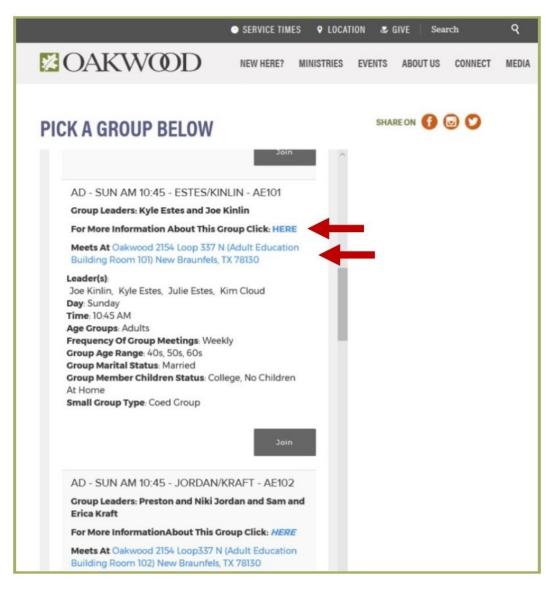

## **Group Finder**

6. Once you have entered all your preferences you can scroll down and see all the small groups that meet all your preferences. You can read about the group, click the word "HERE" to send an email to the group leader to learn more, click on the blue address and get a map showing where the group meets, or if you want to join the group, then click on the box "Join".