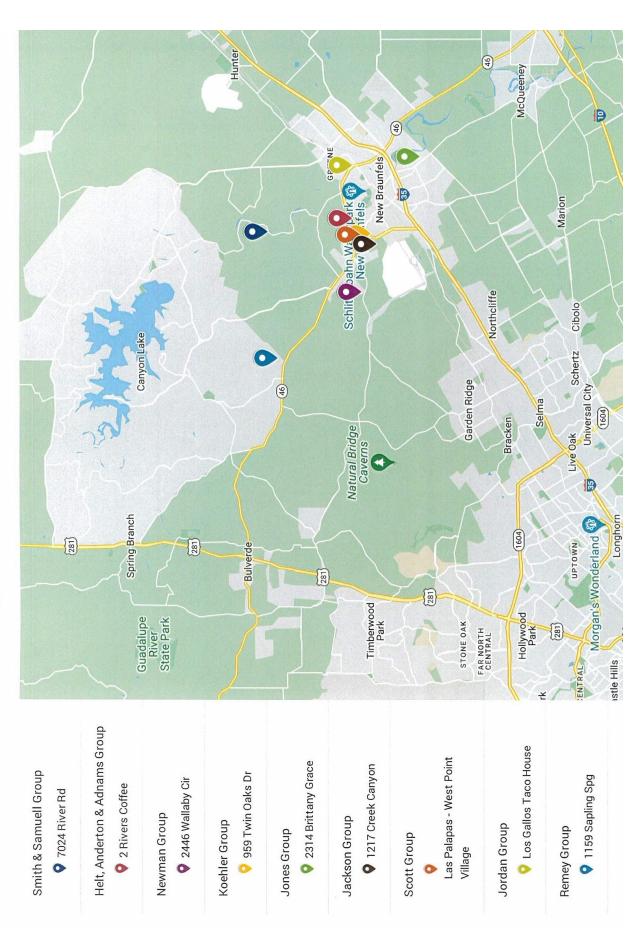

# Small Groups Off Campus

#### J.R. and Michele Newman

Meeting Location: 2446 Wallaby Circle New Braunfels, TX 78132 Time: 6:30 p.m. Frequency of Group Meeting: Weekly Group Age Range: 50-70 Enrollment: 22

J.R. & Michele

#### Terry Helt, Tim Anderton and Scott Adnams

Meeting Location:

**Two Rivers Coffee** 

2351 Loop 337

Terry

Time: 7:00 a.m. Frequency of Group Meeting: Weekly Group Age Range: 50-65 Enrollment: 8 Tim

Scott

#### **Steven and Joei Koehler**

Meeting Location: Koehler Home Time: 6:00p.m. Frequency of Group Meeting: Weekly Group Age Range: 25-50 Enrollment: 13

Steven & Joei

#### Jimmie and Rhonda Jones

Meeting Location: Bob & Susan Allpass home Time: 6:30 p.m. Frequency of Group Meeting: Weekly Group Age Range: 60-80 Enrollment: 14

Jimmie & Rhonda

#### **Bob and Lisa Remey**

Meeting Location: Remey Home Time: 7:00p.m.

Frequency of Group Meeting: Weekly

Group Age Range: 40+ Married Enrollment: 13

Bob & Lisa

#### **Preston Jordan**

Meeting Location: Los Gallos Taco House, 974 SH-337 Loop Time: 6:00 a.m. Frequency of Group Meeting: Weekly Group Age Range: 30-40 Enrollment: 12

Preston

For more information on Small Groups including lessons or starting your own small group Scan this QR code.