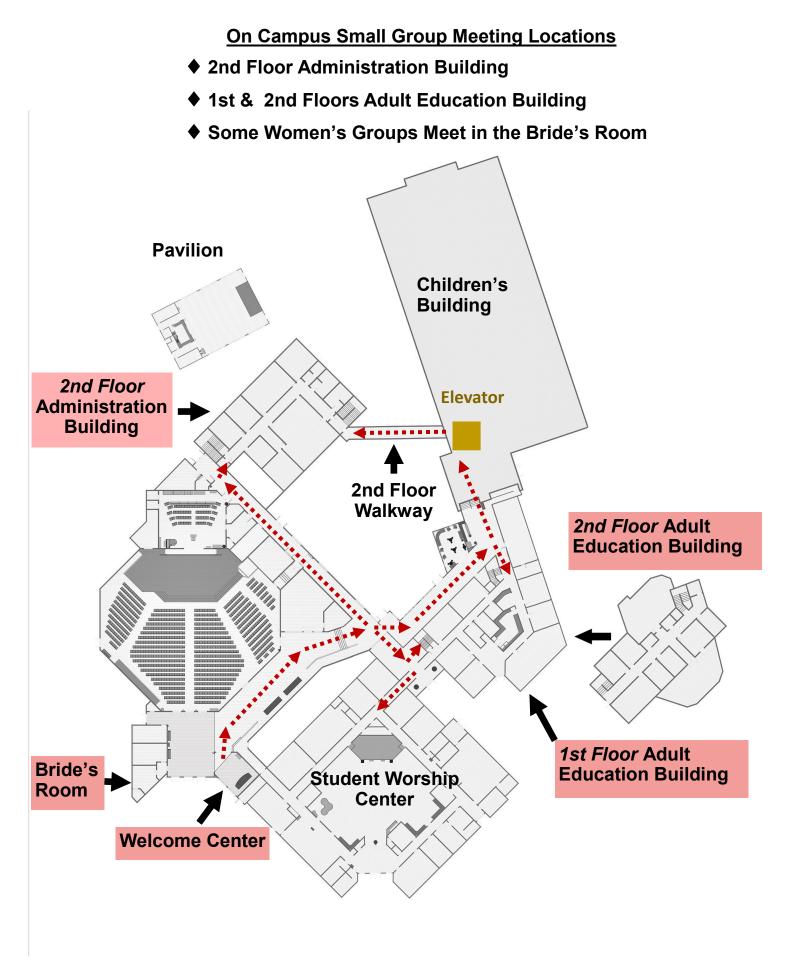

**INTERESTED** in coming to group**connect**? Just show up

Begin your search for a small group on the next two pages that show on-campus *Small Group Meeting Locations* and the *Table of Contents*.

#### Table of Contents In-Person Groups

| Group Meeting Day | Group Type                                   | Page No. |
|-------------------|----------------------------------------------|----------|
| Sunday            | Groups meet at 9:30am, 11:00am,<br>or 5:30pm |          |
|                   | Married & Singles Together                   | 6-13, 16 |
|                   | Married Couples                              | 14-15    |
|                   | Singles                                      | 17       |
|                   | College & Career                             | 17       |
|                   | Men                                          | 18       |
|                   | Women                                        | 18-19    |
|                   | Adults With Special Learning Needs           | 19       |
| Tuesday           |                                              |          |
|                   | Coed                                         | 22       |
|                   | Men                                          | 23       |
|                   | Singles                                      | 23       |
| Wednesday         |                                              |          |
|                   | Men                                          | 24       |
| Thursday          |                                              |          |
|                   | Coed                                         | 25-26    |
|                   | Men                                          | 27       |
| Friday            |                                              |          |
|                   | Men                                          | 28       |