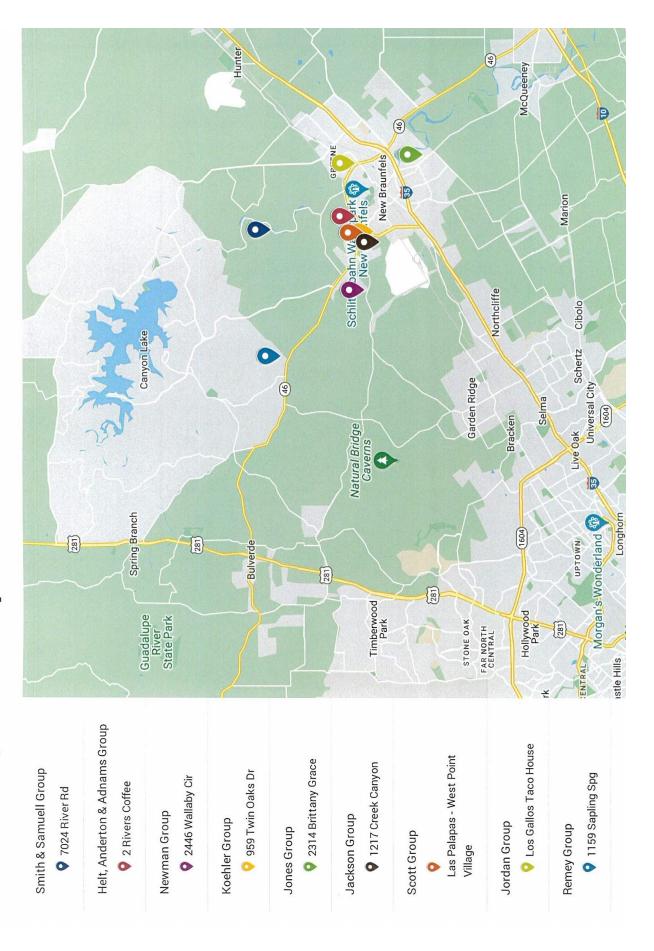

#### J.R. and Michele Newman

Meeting Location: 2446 Wallaby Circle

New Braunfels, TX 78132

Time: 6:30 p.m.

Frequency of Group Meeting: Weekly

Group Age Range: 50-70

J.R. & Michele

## Terry Helt, Tim Anderton and Scott Adnams

Meeting Location: Two Rivers Coffee 2351 Loop 337

Time: 7:00 a.m.

Frequency of Group Meeting: Weekly

Group Age Range: 50-65

Terry

Tim

Scott

#### Steven and Joei Koehler

Meeting Location: Koehler Home

Time: 6:00p.m.

Frequency of Group Meeting: Weekly

Group Age Range: 25-50

Enrollment: 13

Steven & Joei

#### **Bob and Lisa Remey**

Meeting Location: Remey Home

Time: 7:00p.m.

Frequency of Group Meeting:

Weekly

Group Age Range: 40+ Married

**Bob & Lisa** 

#### **Preston Jordan**

Meeting Location: Los Gallos Taco House,

974 SH-337 Loop

Time: 6:00 a.m.

Frequency of Group Meeting: Weekly

Group Age Range: 30-40

**Preston** 

For more information on Small Groups including lessons or starting your own small group Scan this QR code.