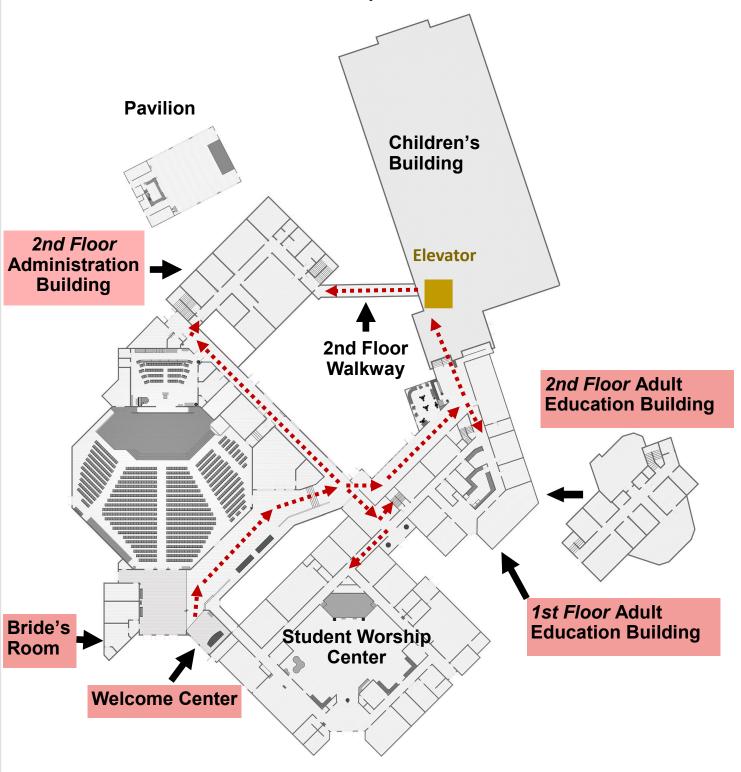

#### On Campus Small Group Meeting Locations

- **♦** 2nd Floor Administration Building
- ♦ 1st & 2nd Floors Adult Education Building
- ♦ Some Women's Groups Meet in the Bride's Room