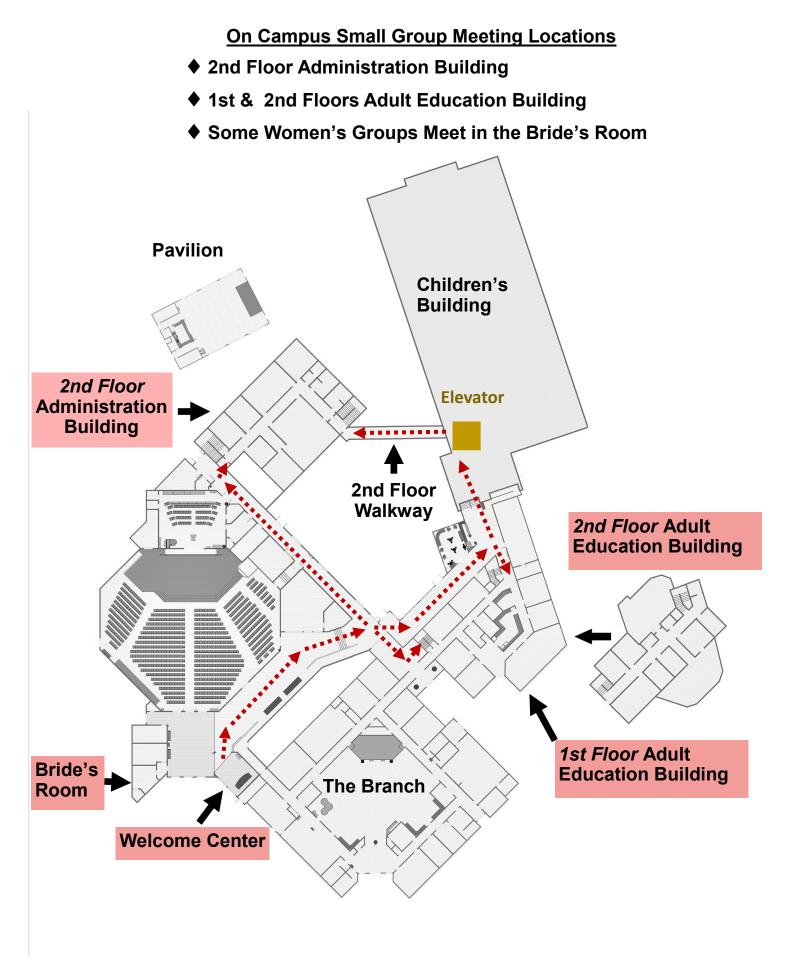

#### November 13<sup>th</sup>

WHERE is group**connect**? At Oakwood on the 2<sup>nd</sup> floor of the Administration Building Room 402.

**INTERESTED** in coming to group**connect**? *Just show up* 

Begin your search for a small group on the next two pages that show on-campus *Small Group Meeting Locations* and the *Table of Contents*.