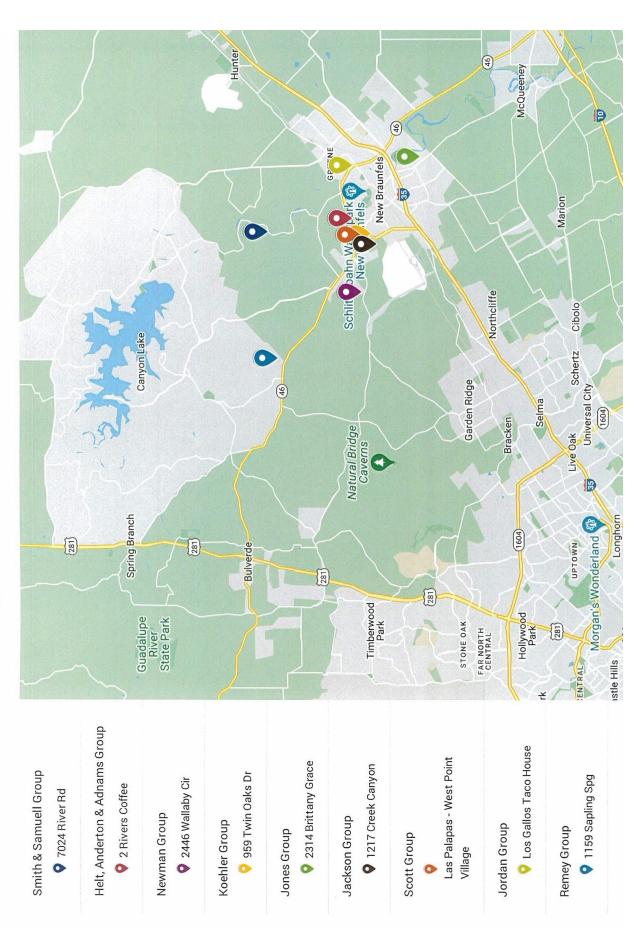

#### J.R. and Michele Newman

Meeting Location: 2446 Wallaby Circle New Braunfels, TX 78132 Time: 6:30 p.m. Frequency of Group Meeting: Weekly Group Age Range: 50-70 Enrollment: 22

J.R. & Michele

#### Terry Helt, Tim Anderton and Scott Adnams

Meeting Location:

**Two Rivers Coffee** 

2351 Loop 337

Terry

Tim

Time: 7:00 a.m. Frequency of Group Meeting: Weekly Group Age Range: 50-65 Enrollment: 8

#### **Steven and Joei Koehler**

Meeting Location: Koehler Home Time: 6:00p.m. Frequency of Group Meeting: Weekly Group Age Range: 25-50 Enrollment: 13

Steven & Joei

#### **Bob and Lisa Remey**

Meeting Location: Remey Home Time: 7:00p.m.

Frequency of Group Meeting: Weekly

Group Age Range: 40+ Married Enrollment: 13

Bob & Lisa

#### **Preston Jordan**

Meeting Location: Los Gallos Taco House, 974 SH-337 Loop Time: 6:00 a.m. Frequency of Group Meeting: Weekly Group Age Range: 30-40 Enrollment: 12

Preston