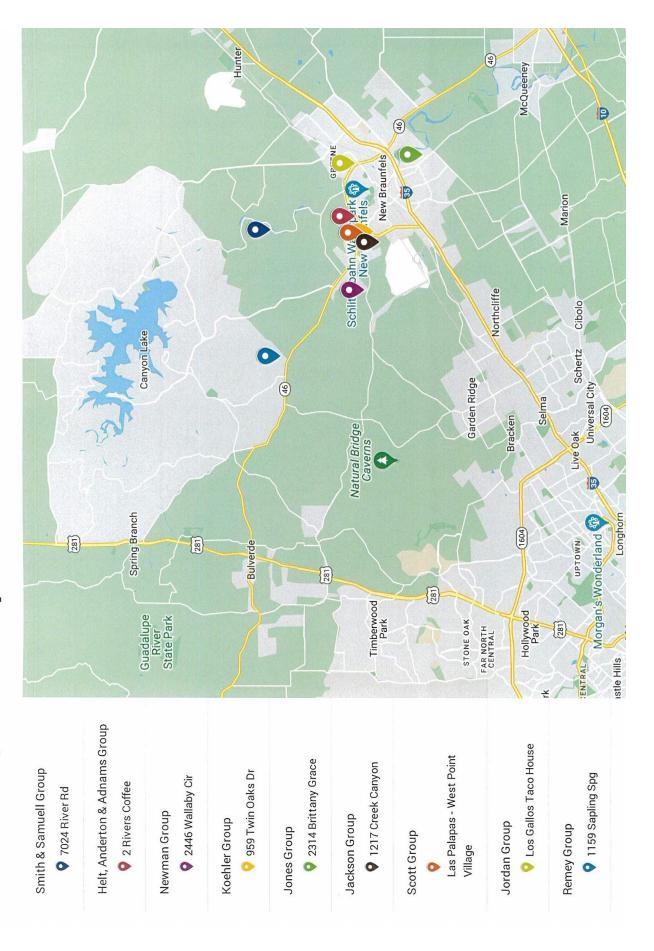

#### J.R. and Michele Newman

Meeting Location: 2446 Wallaby Circle

New Braunfels, TX 78132

Time: 6:30 p.m.

Frequency of Group Meeting: Weekly

Group Age Range: 50-70

J.R. & Michele

## Terry Helt, Tim Anderton and Scott Adnams

Meeting Location: Two Rivers Coffee 2351 Loop 337

Time: 7:00 a.m.

Frequency of Group Meeting: Weekly

Group Age Range: 50-65

Terry

Tim

Scott

#### Steven and Joei Koehler

Meeting Location: Koehler Home

Time: 6:00p.m.

Frequency of Group Meeting: Weekly

Group Age Range: 25-50

Enrollment: 13

Steven & Joei

#### Mike and Sue Jackson

Meeting Location: Jackson Home

Time: 6:00 p.m.

Frequency of Group Meeting:

1st & 3rd Thursday of each month

Group Age Range: 75-85

**Enrollment: 8** 

Mike & Sue

#### Jimmie and Rhonda Jones

Meeting Location: Bob & Susan Allpass home

Time: 6:30 p.m.

Frequency of Group Meeting: Weekly

Group Age Range: 60-80

Jimmie & Rhonda

#### **Bob and Lisa Remey**

Meeting Location: Remey Home

Time: 7:00p.m.

Frequency of Group Meeting:

Weekly

Group Age Range: 40+ Married

**Enrollment:** 

**Bob & Lisa** 

#### **Preston Jordan**

Meeting Location: Los Gallos Taco House,

974 SH-337 Loop

Time: 6:00 a.m.

Frequency of Group Meeting: Weekly

Group Age Range: 30-40

**Preston** 

For more information on Small Groups including lessons or starting your own small group Scan this QR code.