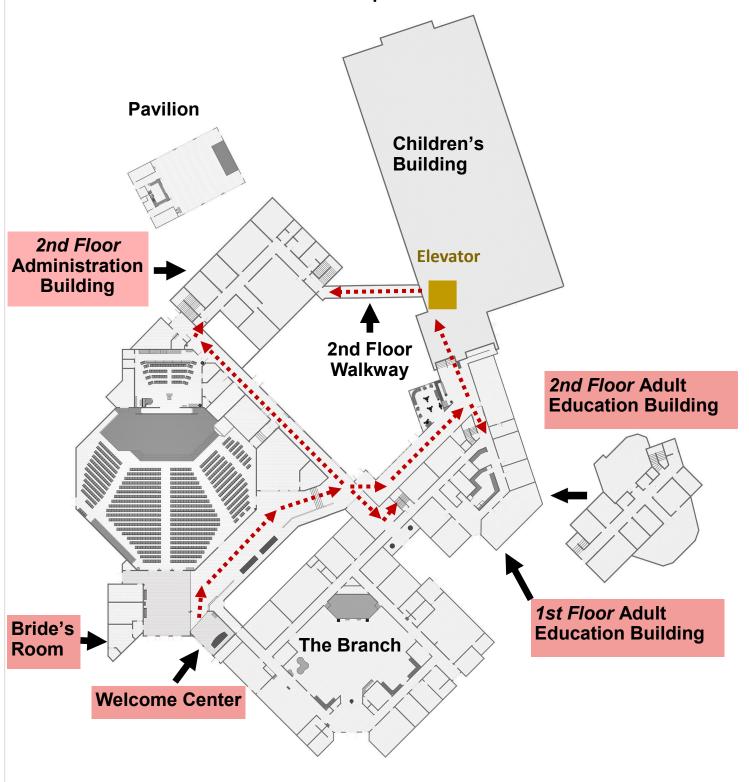

Begin your search for a small group on the next two pages that show on-campus *Small Group Meeting Locations* and the *Table of Contents*.

#### On Campus Small Group Meeting Locations

- **♦** 2nd Floor Administration Building
- ♦ 1st & 2nd Floors Adult Education Building
- ♦ Some Women's Groups Meet in the Bride's Room