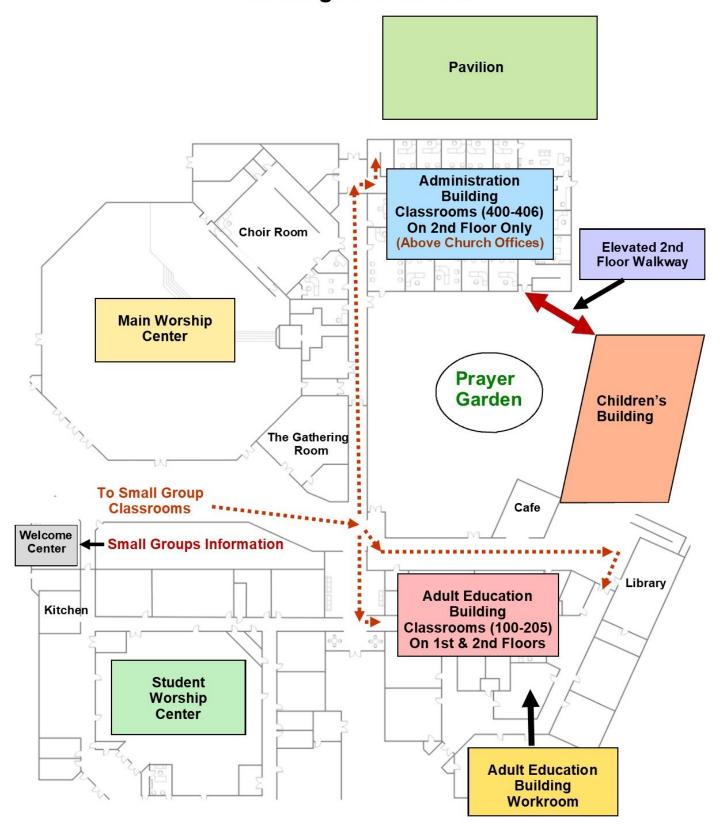

### Church Layout For Adult Small Groups Meeting At Oakwood

NOTE: AD Ed. = Adult Education Building / Adm. = Administration Building (2nd floor above the church offices) See "Church Layout" in front of this catalog.

#### For Sunday Morning Children & Student Meeting Locations See Page 21

For Information About All of Oakwood's Adult Small Groups Use Our Online Group Finder Feature (See Page 23)

NOTE: AD Ed. = Adult Education Building / Adm. = Administration Building (2nd floor above the church offices) See "Church Layout" in front of this catalog.