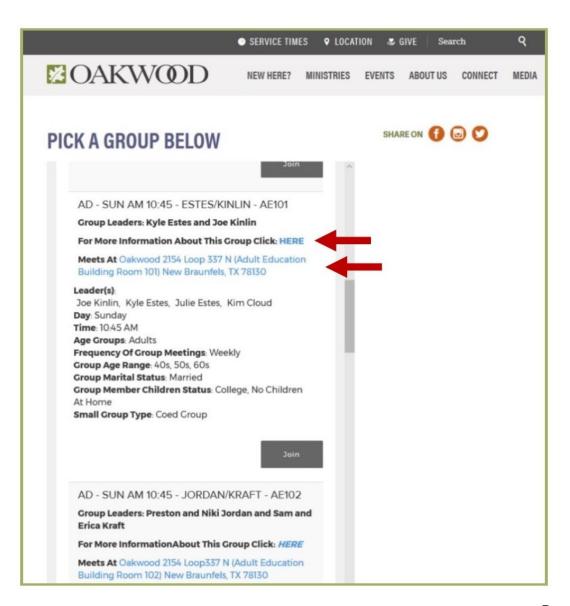

#### **Group Finder**

6. Once you have entered all your preferences you can scroll down and see all the small groups that meet all your preferences. You can read about the group, click the word "HERE" to send an email to the group leader to learn more, click on the blue address and get a map showing where the group meets, or if you want to join the group, then click on the box "Join".

#### **Group Finder**

10.Read about the group and decide what you would like to do by either selecting another red pin to see other groups or you can read about the group selected. Click the word "HERE" to send an email to the group leader to learn more, click on the blue address and get a map showing where the group meets, or if you want to join the group, then click on the box "Join".