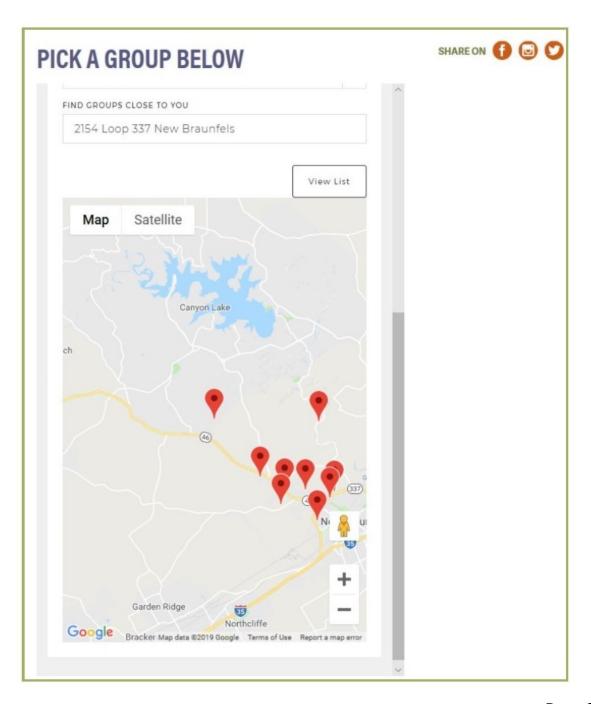

8. All of the small groups near your home are displayed as shown below with red pins.

9. You can select a group that is of interest to you by clicking on that pin and the name of the group information will be will be displayed as shown on the next page.