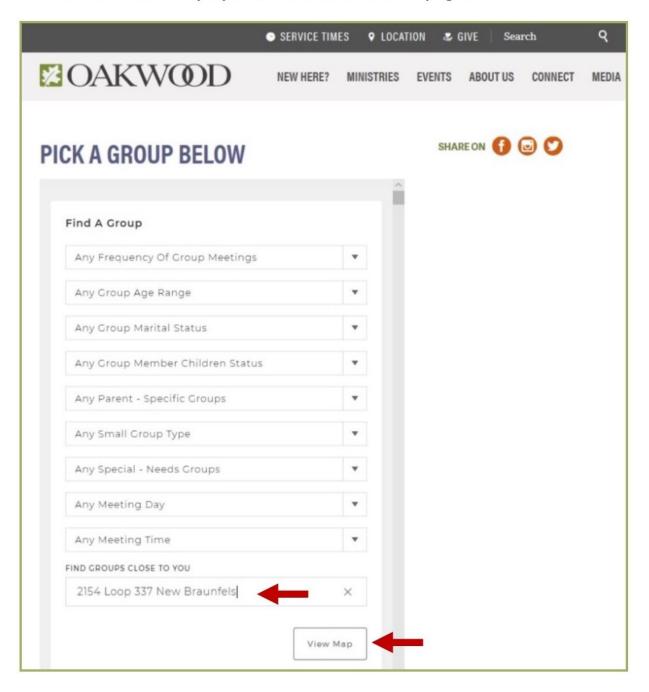

#### **Group Finder**

7. Another way to find a small group is to enter your home address in the "FIND GROUPS CLOSE TO YOU" field and select "View Map", and group locations will be displayed as shown on the next page.