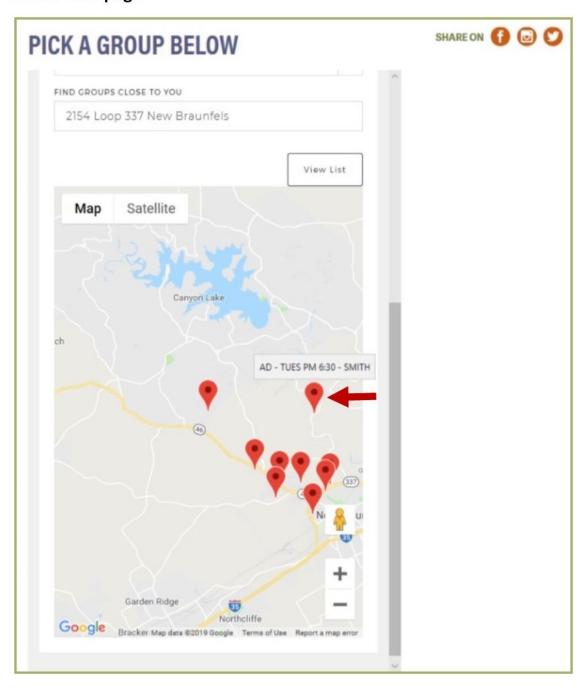

8. All of the small groups near your home are displayed as shown below with red pins.

9. You can select a group that is of interest to you by clicking on that pin and the name of the group information will be will be displayed as shown on the next page.