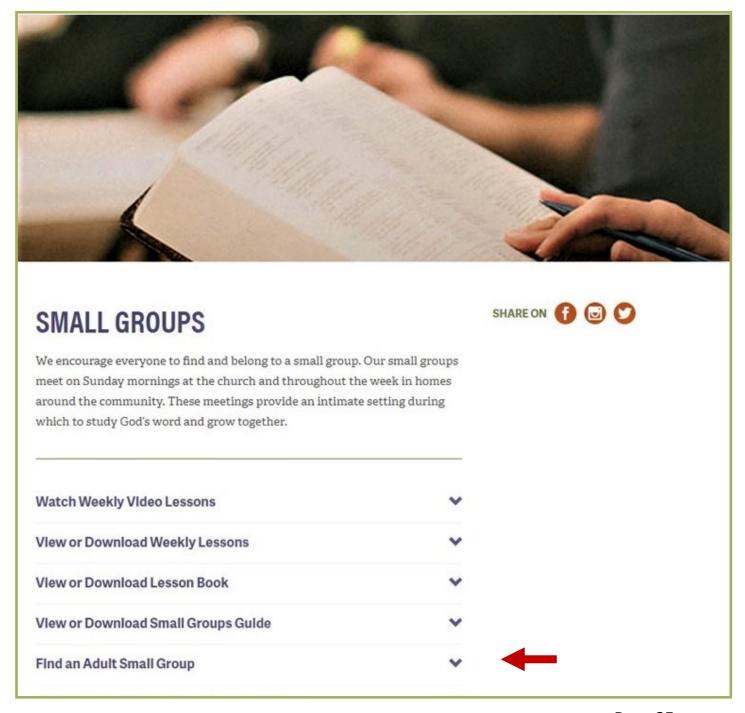

#### 2. Select "FIND AN ADULT SMALL GROUP".

3. There are 9 different preferences that you may choose to search for a particular kind of adult small group that meets your needs.

4. You may select, for example, frequency of group meeting—weekly or Biweekly. If you prefer weekly, then click on it.