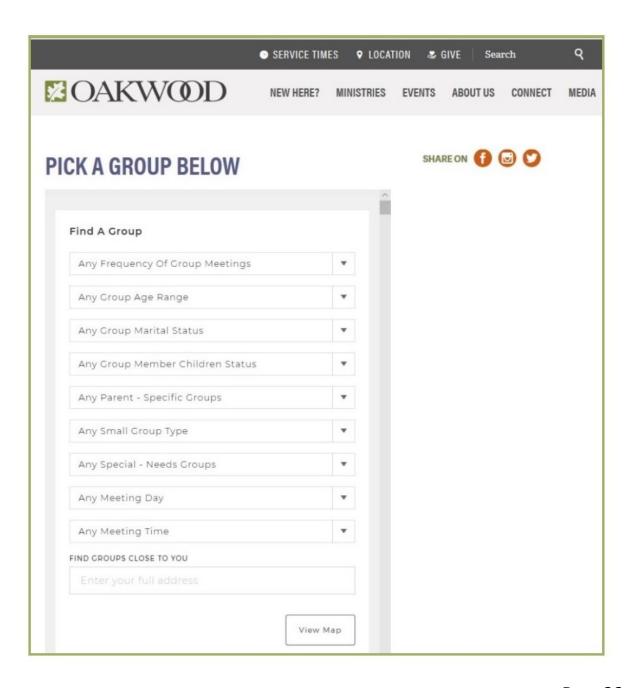

#### **Group Finder**

1. Go to oakwoodnb.com and select CONNECT and then SMALL GROUPS.

#### 2. Select "FIND AN ADULT SMALL GROUP".

3. There are 9 different preferences that you may choose to search for a particular kind of adult small group that meets your needs.

4. You may select, for example, frequency of group meeting—weekly or Biweekly. If you prefer weekly, then click on it.

#### **Group Finder**

7. Another way to find a small group is to enter your home address in the "FIND GROUPS CLOSE TO YOU" field and select "View Map", and group locations will be displayed as shown on the next page.