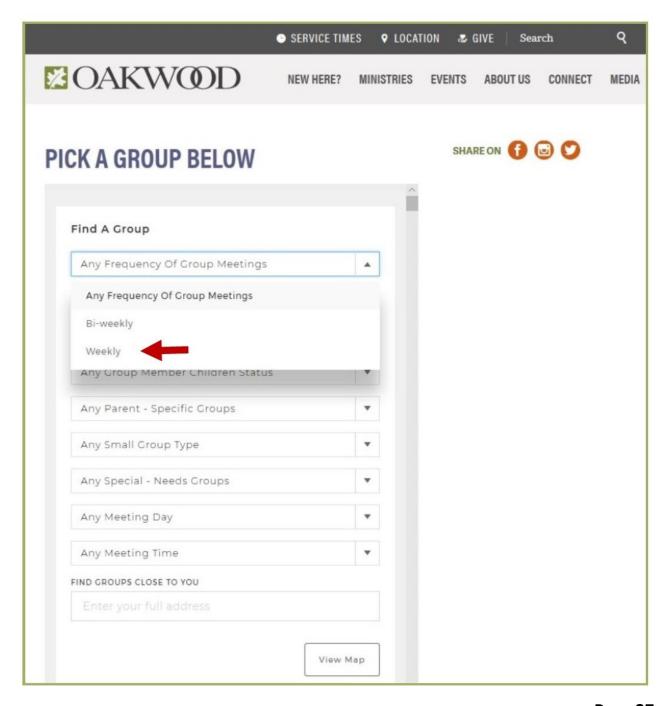

#### 2. Select "FIND AN ADULT SMALL GROUP".

3. There are 9 different preferences that you may choose to search for a particular kind of adult small group that meets your needs.

4. You may select, for example, frequency of group meeting—weekly or Biweekly. If you prefer weekly, then click on it.