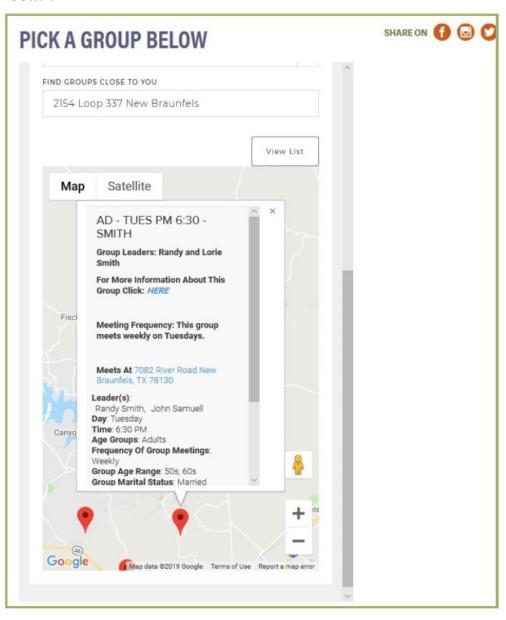

#### **Group Finder**

10.Read about the group and decide what you would like to do by either selecting another red pin to see other groups or you can read about the group selected. Click the word "HERE" to send an email to the group leader to learn more, click on the blue address and get a map showing where the group meets, or if you want to join the group, then click on the box "Join".