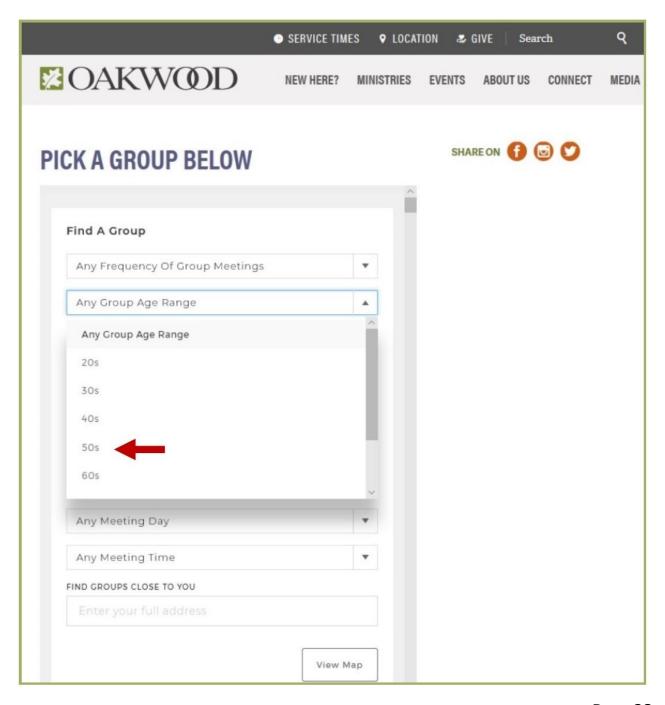

5. You may select, for example, group age range—20s, 30s, 40s, 50s, etc. If you prefer 50s, then click on it.