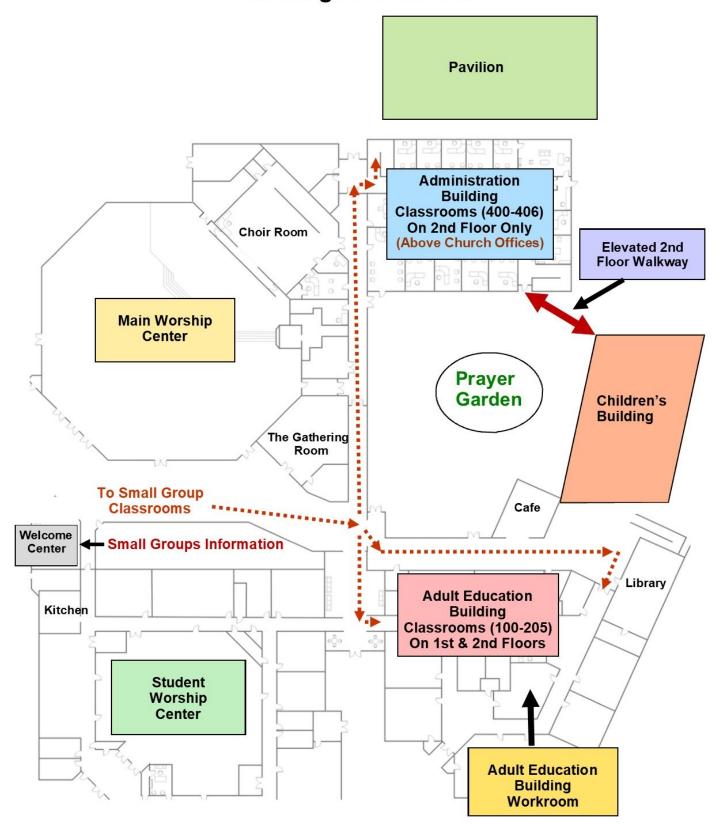

### Church Layout For Adult Small Groups Meeting At Oakwood

NOTE: AD Ed. = Adult Education Building / Adm. = Administration Building (2nd floor above the church offices) See "Church Layout" in front of this catalog.

#### For Sunday Morning Children & Student Meeting Locations See Page 23

For Information About All of Oakwood's Adult Small Groups Use Our Online Group Finder Feature (See Page 25)

NOTE: AD Ed. = Adult Education Building / Adm. = Administration Building (2nd floor above the church offices) See "Church Layout" in front of this catalog.