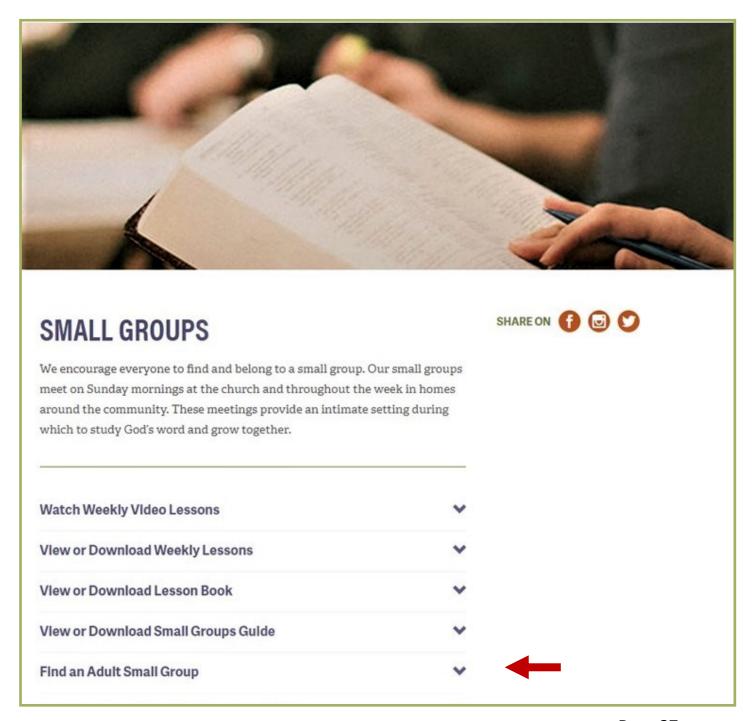

#### 2. Select "FIND AN ADULT SMALL GROUP".

3. There are 9 different preferences that you may choose to search for a particular kind of adult small group that meets your needs.

4. You may select, for example, frequency of group meeting—weekly or Biweekly. If you prefer weekly, then click on it.