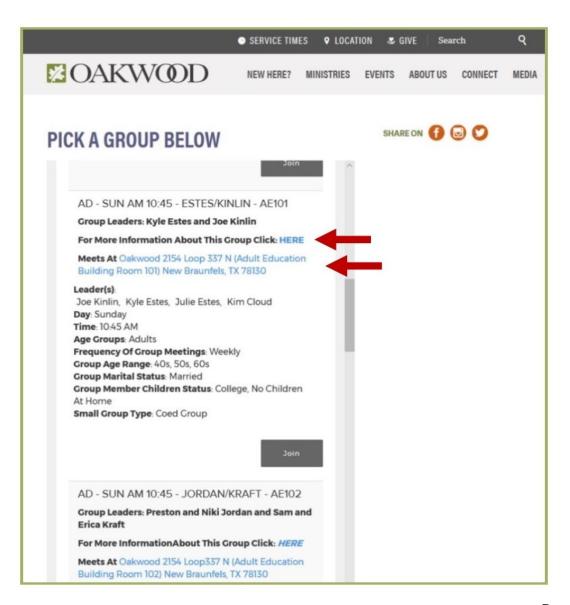

#### **Group Finder**

6. Once you have entered all your preferences you can scroll down and see all the small groups that meet all your preferences. You can read about the group, click the word "HERE" to send an email to the group leader to learn more, click on the blue address and get a map showing where the group meets, or if you want to join the group, then click on the box "Join".

#### **Group Finder**

10.Read about the group and decide what you would like to do by either selecting another red pin to see other groups or you can read about the group selected. Click the word "HERE" to send an email to the group leader to learn more, click on the blue address and get a map showing where the group meets, or if you want to join the group, then click on the box "Join".