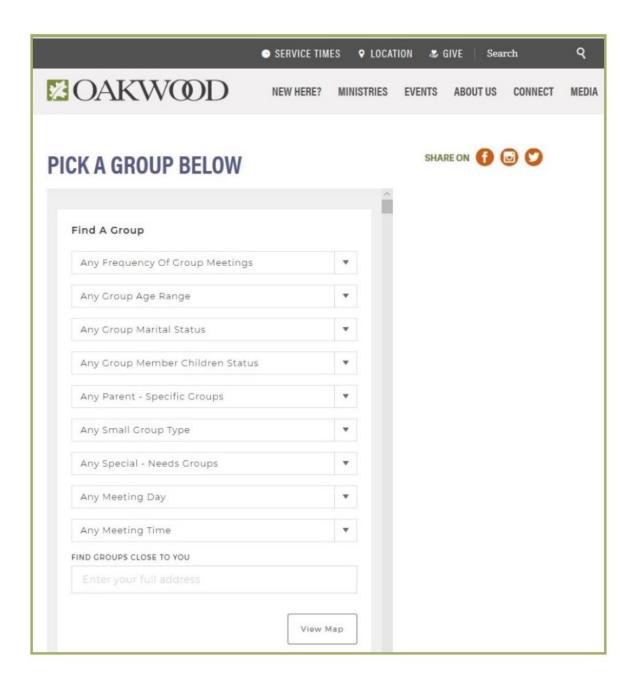

#### **Group Finder**

1. Go to oakwoodnb.com and select CONNECT and then SMALL GROUPS.

#### 2. Select "FIND AN ADULT SMALL GROUP".

3. There are 9 different preferences that you may choose to search for a particular kind of adult small group that meets your needs.

4. You may select, for example, frequency of group meeting—weekly or Biweekly. If you prefer weekly, then click on it.