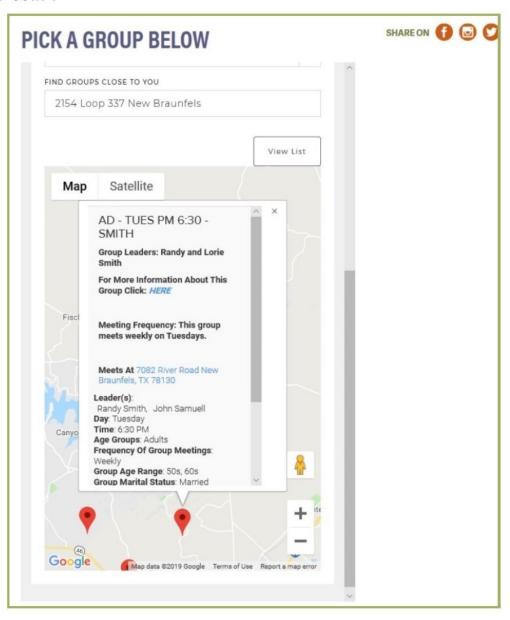

#### **Group Finder**

10.Read about the group and decide what you would like to do by either selecting another red pin to see other groups or you can read about the group selected. Click the word "HERE" to send an email to the group leader to learn more, click on the blue address and get a map showing where the group meets, or if you want to join the group, then click on the box "Join".