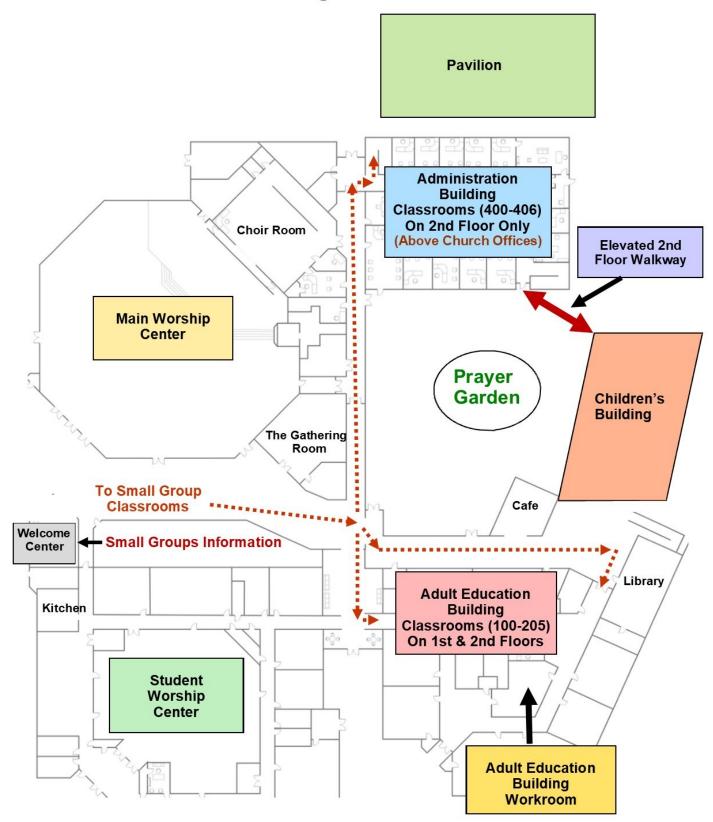

Welcome!



Pastor Dale Bynum Associate Pastor Small Groups

On behalf of the Oakwood family, I am very pleased that you are interested in an Oakwood adult small group. We encourage all adults whether an Oakwood member or not to join an Oakwood small group—men's, women's, coed where they can study God's word together and develop wholesome relationships with others. There are many small groups that regularly meet at Oakwood and also in homes and other locations around the community. I encourage you to visit several of our small groups until you find one that you believe the Holy Spirit would have you join.

Please email any questions about Oakwood small groups to me at *dale.bynum@oakwoodnb.com* or please call **830-625-0267**.

#### Church Layout For Adult Small Groups Meeting At Oakwood



#### Table of Contents (Small Groups Meeting Sundays At Oakwood)

|                  | Avg.     |                                     | Bldg./Room       |      |
|------------------|----------|-------------------------------------|------------------|------|
| Marital Status   | Age      | Teachers                            | (See NOTE Below) | Page |
| 9:30 a.m.        | Groups—  | -College Students & Millennial Car  | reer Singles     |      |
| Single           | 25       | Ethan Ender                         | Adm. / 404       | 8    |
| 9:30 a.          | m. Group | os—Married Couples And Singles T    | ogether          |      |
| Married & Single | 44       | Pastor Jeff Covington / Jim Gardner | Adm. / 402       | 8    |
| Married & Single | 46       | Steve Carnes / Case Brown