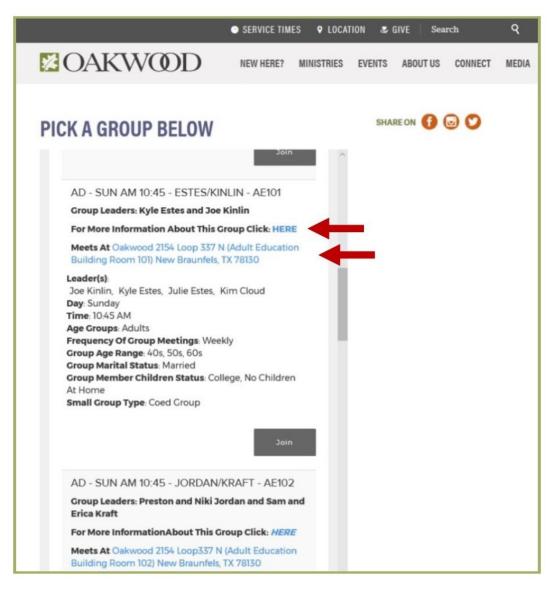

# **Group Finder**

6. Once you have entered all your preferences you can scroll down and see all the small groups that meet all your preferences. You can read about the group, click the word "HERE" to send an email to the group leader to learn more, click on the blue address and get a map showing where the group meets, or if you want to join the group, then click on the box "Join".