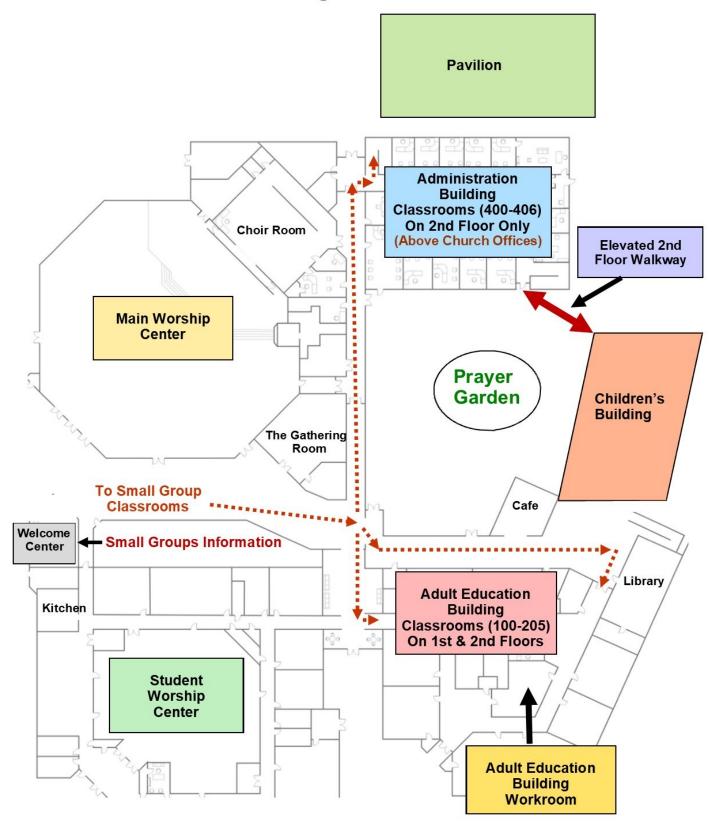

#### Church Layout For Adult Small Groups Meeting At Oakwood

NOTE: AD Ed. = Adult Education Building / Adm. = Administration Building (2nd floor above the church offices) See "Church Layout" in front of this catalog.

**NOTE:** AD Ed. = Adult Education Building / Adm. = Administration Building (2nd floor above the church offices) See "Church Layout" in front of this catalog.

#### For Information About <u>All</u> of Oakwood's Adult Small Groups Use Our Online *Group Finder* Feature (See Page 25)

NOTE: AD Ed. = Adult Education Building / Adm. = Administration Building (2nd floor above the church offices) See "Church Layout" in front of this catalog.