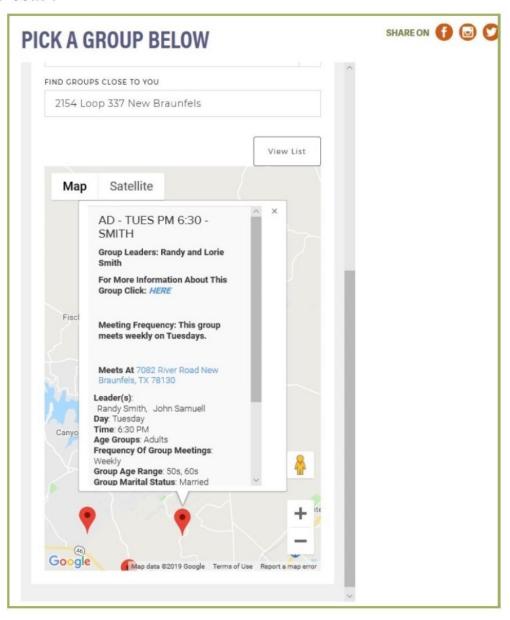

### **Group Finder**

10.Read about the group and decide what you would like to do by either selecting another red pin to see other groups or you can read about the group selected. Click the word "HERE" to send an email to the group leader to learn more, click on the blue address and get a map showing where the group meets, or if you want to join the group, then click on the box "Join".