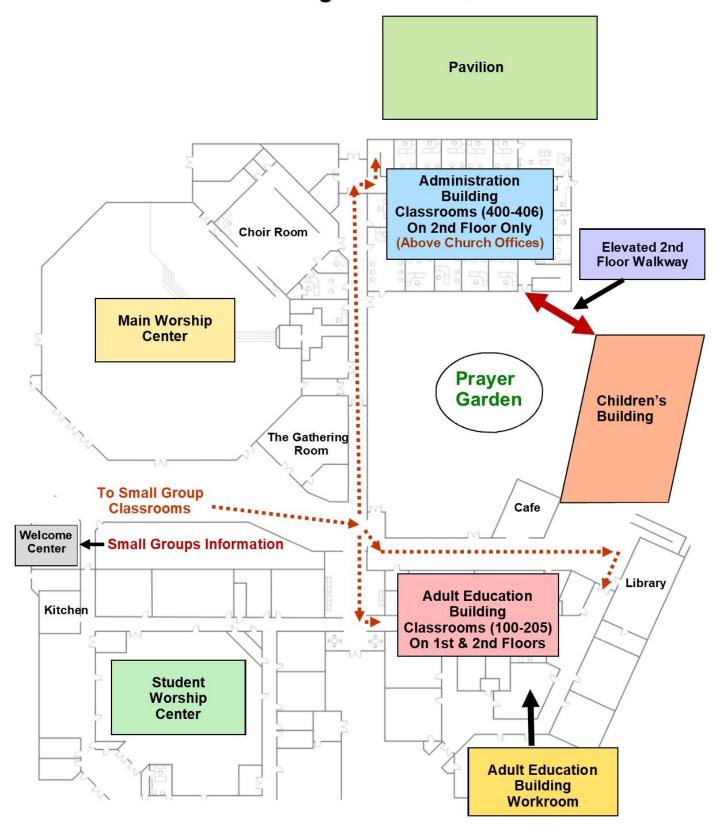

# Church Layout For Adult Small Groups Meeting At Oakwood

NOTE: AD Ed. = Adult Education Building / Adm. = Administration Building (2nd floor above the church offices) See "Church Layout" in front of this catalog.