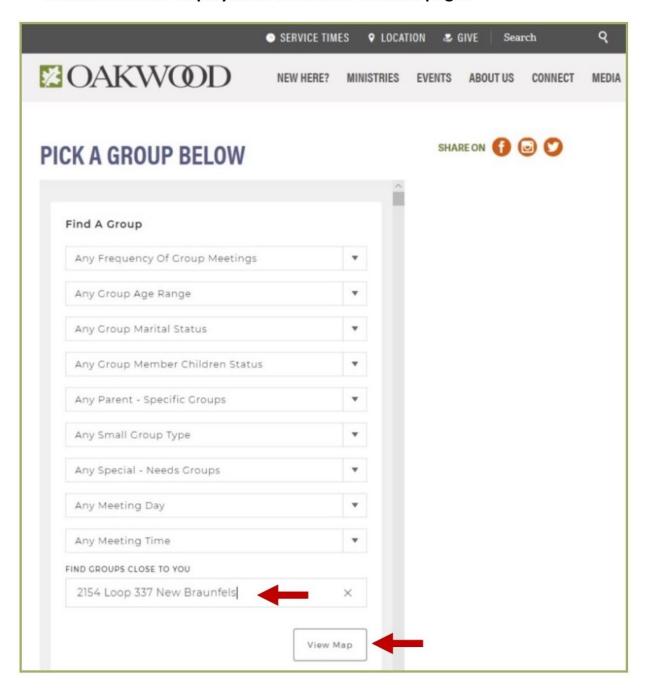

### **Group Finder**

7. Another way to find a small group is to enter your home address in the "FIND GROUPS CLOSE TO YOU" field and select "View Map", and group locations will be displayed as shown on the next page.