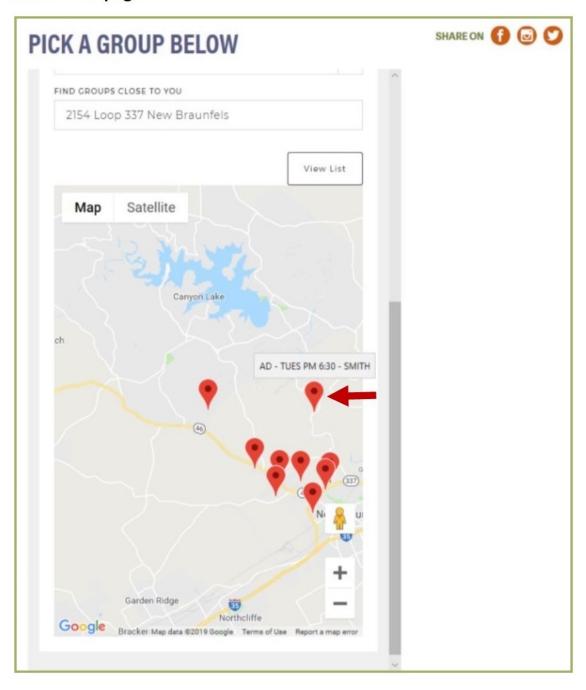

8. All of the small groups near your home are displayed as shown below with red pins.

9. You can select a group that is of interest to you by clicking on that pin and the name of the group information will be will be displayed as shown on the next page.