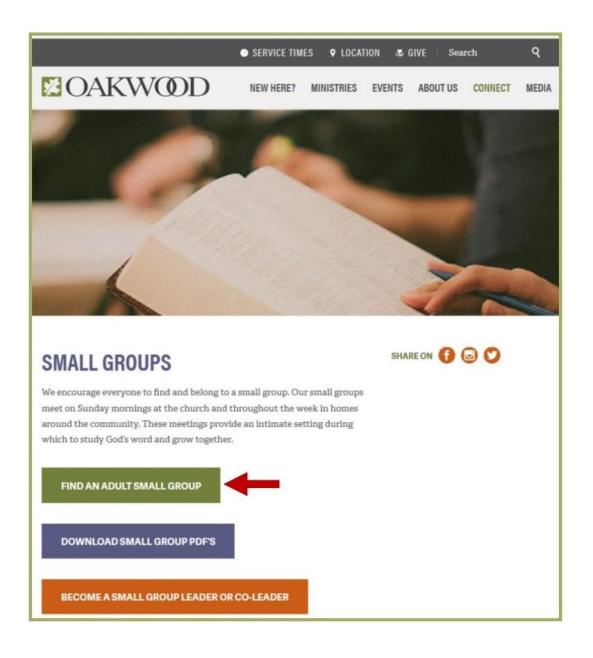

#### 2. Select "FIND AN ADULT SMALL GROUP".

3. There are 9 different preferences that you may choose to search for a particular kind of adult small group that meets your needs.

4. You may select, for example, frequency of group meeting—weekly or Biweekly. If you prefer weekly, then click on it.