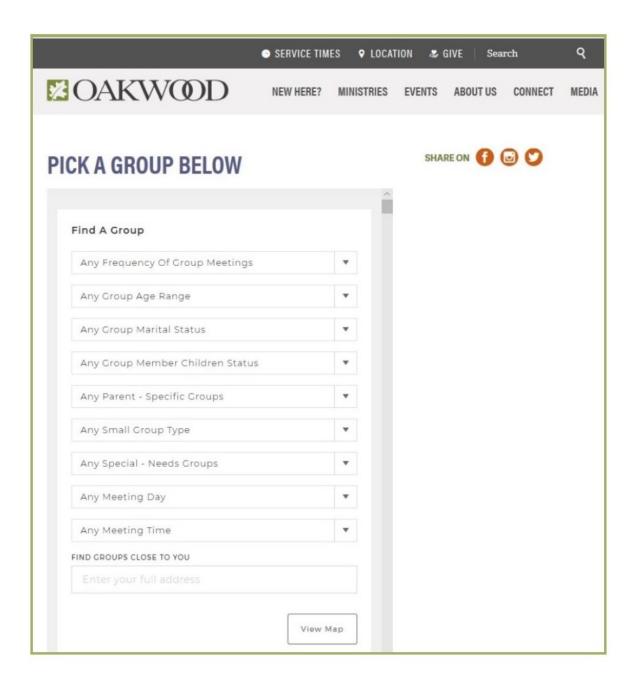

#### 2. Select "FIND AN ADULT SMALL GROUP".

3. There are 9 different preferences that you may choose to search for a particular kind of adult small group that meets your needs.

4. You may select, for example, frequency of group meeting—weekly or Biweekly. If you prefer weekly, then click on it.

5. You may select, for example, group age range—20s, 30s, 40s, 50s, etc. If you prefer 50s, then click on it.