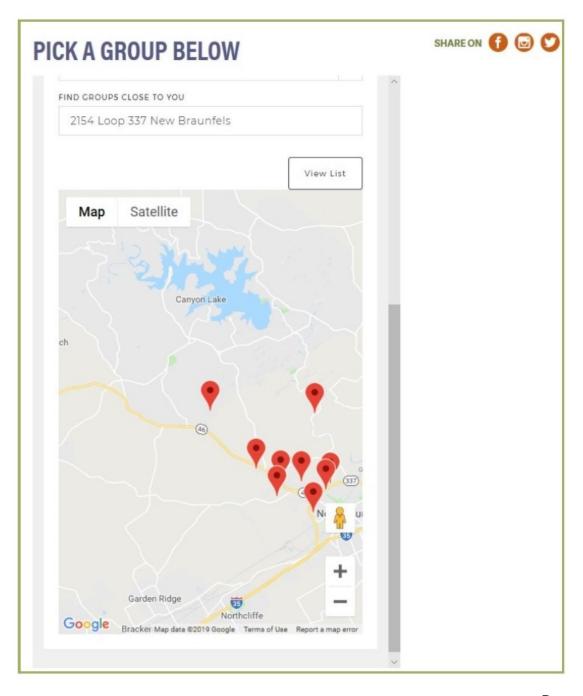

### **Group Finder**

7. Another way to find a small group is to enter your home address in the "FIND GROUPS CLOSE TO YOU" field and select "View Map", and group locations will be displayed as shown on the next page.

8. All of the small groups near your home are displayed as shown below with red pins.

9. You can select a group that is of interest to you by clicking on that pin and the name of the group information will be will be displayed as shown on the next page.