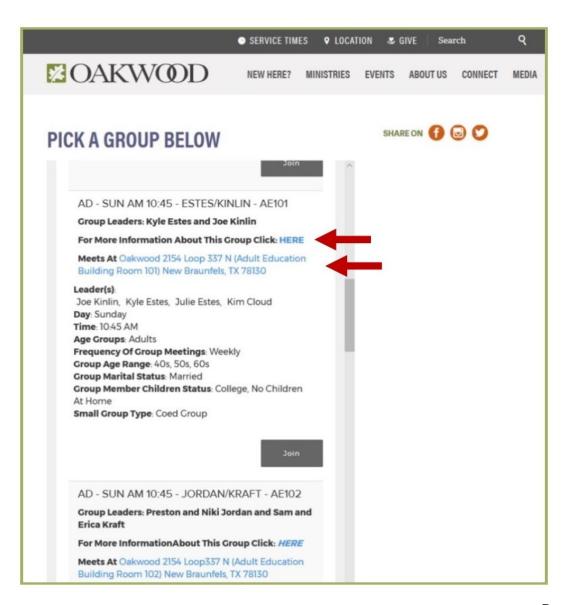

### **Group Finder**

6. Once you have entered all your preferences you can scroll down and see all the small groups that meet all your preferences. You can read about the group, click the word "HERE" to send an email to the group leader to learn more, click on the blue address and get a map showing where the group meets, or if you want to join the group, then click on the box "Join".