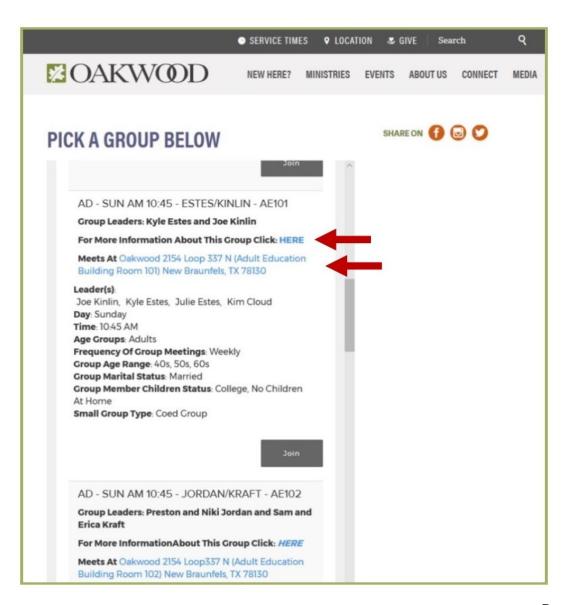

#### **Group Finder**

6. Once you have entered all your preferences you can scroll down and see all the small groups that meet all your preferences. You can read about the group, click the word "HERE" to send an email to the group leader to learn more, click on the blue address and get a map showing where the group meets, or if you want to join the group, then click on the box "Join".