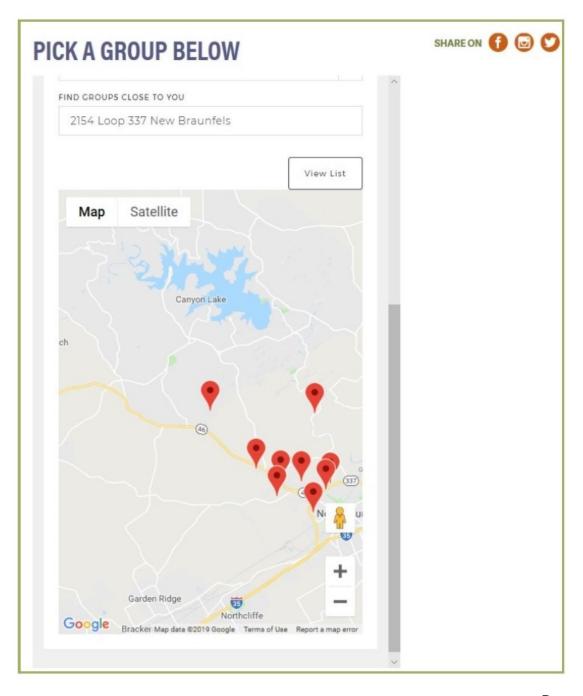

8. All of the small groups near your home are displayed as shown below with red pins.

9. You can select a group that is of interest to you by clicking on that pin and the name of the group information will be will be displayed as shown on the next page.