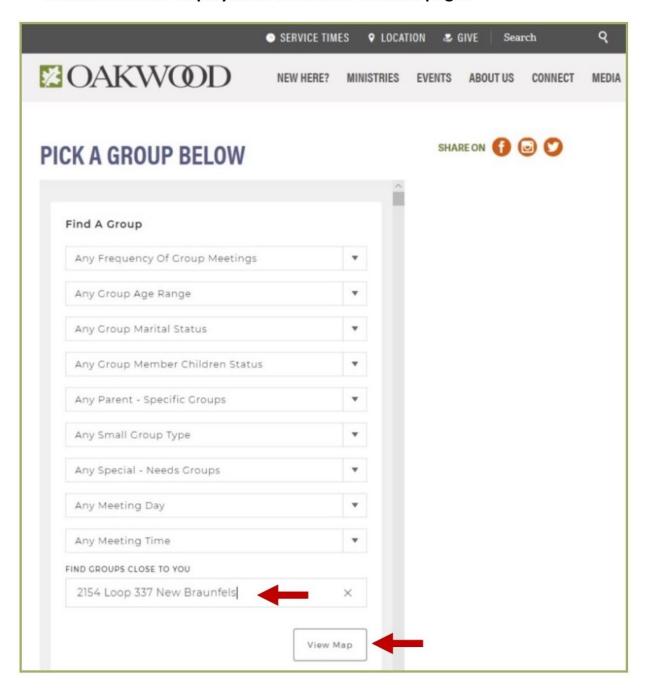

#### **Group Finder**

7. Another way to find a small group is to enter your home address in the "FIND GROUPS CLOSE TO YOU" field and select "View Map", and group locations will be displayed as shown on the next page.