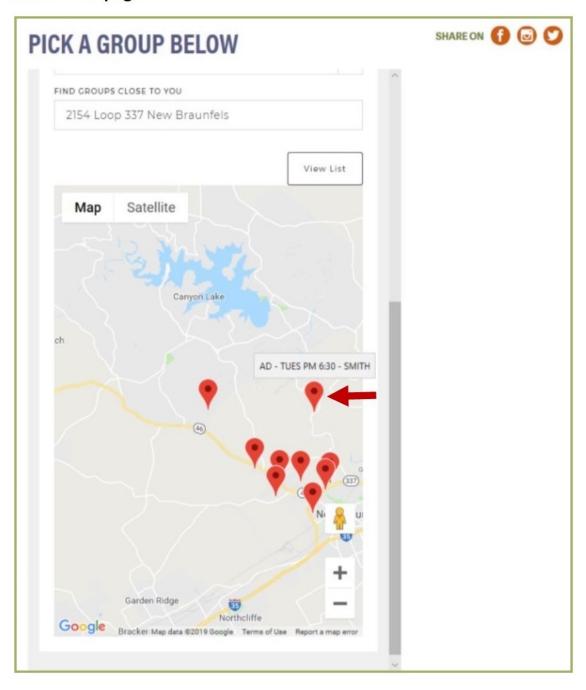

#### **Group Finder**

10.Read about the group and decide what you would like to do by either selecting another red pin to see other groups or you can read about the group selected. Click the word "HERE" to send an email to the group leader to learn more, click on the blue address and get a map showing where the group meets, or if you want to join the group, then click on the box "Join".