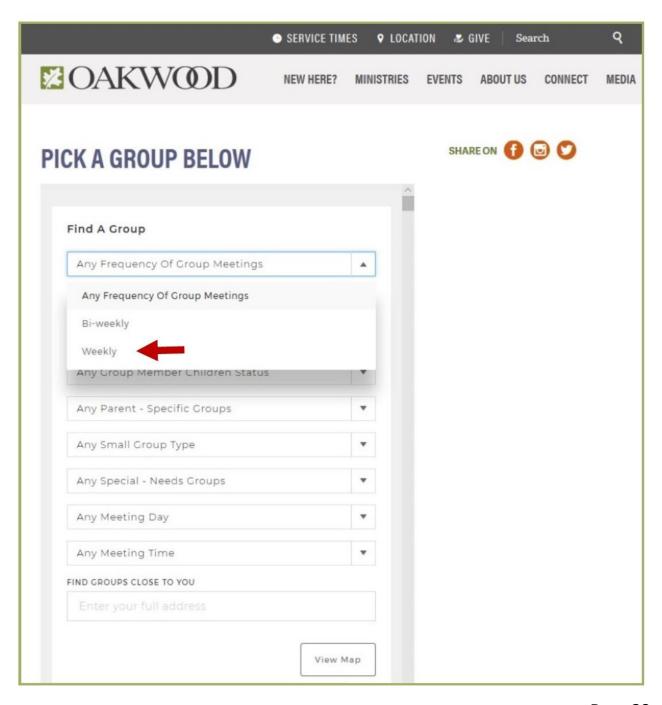

#### 2. Select "FIND AN ADULT SMALL GROUP".

3. There are 9 different preferences that you may choose to search for a particular kind of adult small group that meets your needs.

4. You may select, for example, frequency of group meeting—weekly or Biweekly. If you prefer weekly, then click on it.