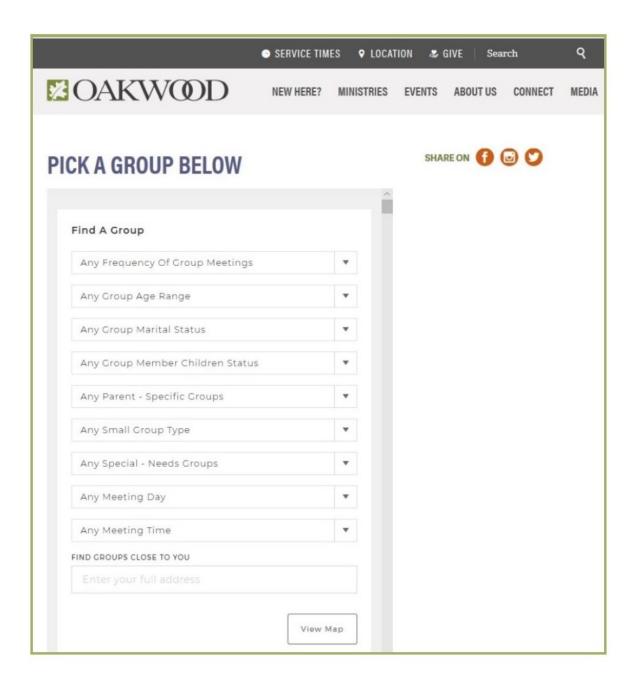

#### 2. Select "FIND AN ADULT SMALL GROUP".

3. There are 9 different preferences that you may choose to search for a particular kind of adult small group that meets your needs.

4. You may select, for example, frequency of group meeting—weekly or Biweekly. If you prefer weekly, then click on it.