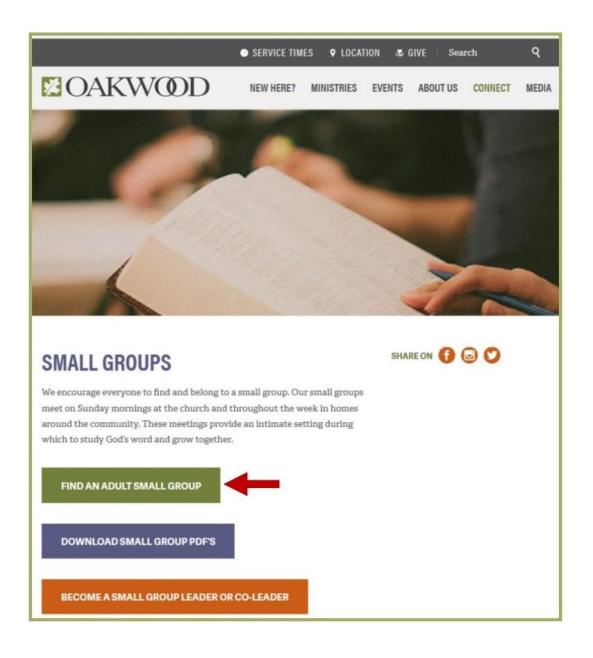

#### **Group Finder**

1. Go to oakwoodnb.com and select CONNECT and then SMALL GROUPS.

#### 2. Select "FIND AN ADULT SMALL GROUP".

3. There are 9 different preferences that you may choose to search for a particular kind of adult small group that meets your needs.

4. You may select, for example, frequency of group meeting—weekly or Biweekly. If you prefer weekly, then click on it.