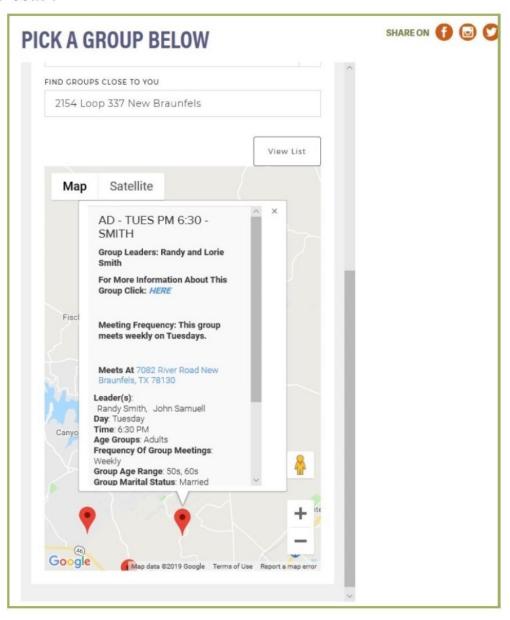

#### **Group Finder**

7. Another way to find a small group is to enter your home address in the "FIND GROUPS CLOSE TO YOU" field and select "View Map", and group locations will be displayed as shown on the next page.

8. All of the small groups near your home are displayed as shown below with red pins.

9. You can select a group that is of interest to you by clicking on that pin and the name of the group information will be will be displayed as shown on the next page.

#### **Group Finder**

10.Read about the group and decide what you would like to do by either selecting another red pin to see other groups or you can read about the group selected. Click the word "HERE" to send an email to the group leader to learn more, click on the blue address and get a map showing where the group meets, or if you want to join the group, then click on the box "Join".