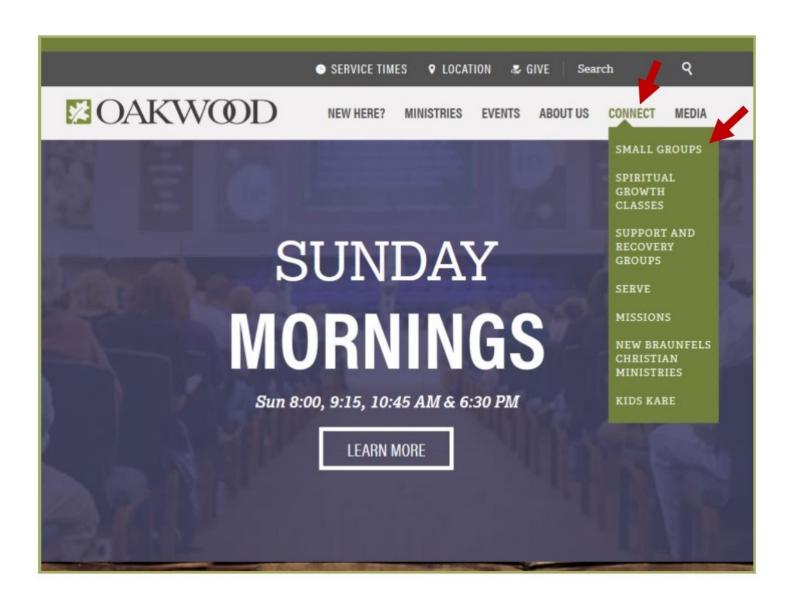

#### **Group Finder**

1. Go to oakwoodnb.com and select CONNECT and then SMALL GROUPS.

#### 2. Select "FIND AN ADULT SMALL GROUP".

3. There are 9 different preferences that you may choose to search for a particular kind of adult small group that meets your needs.

4. You may select, for example, frequency of group meeting—weekly or Biweekly. If you prefer weekly, then click on it.