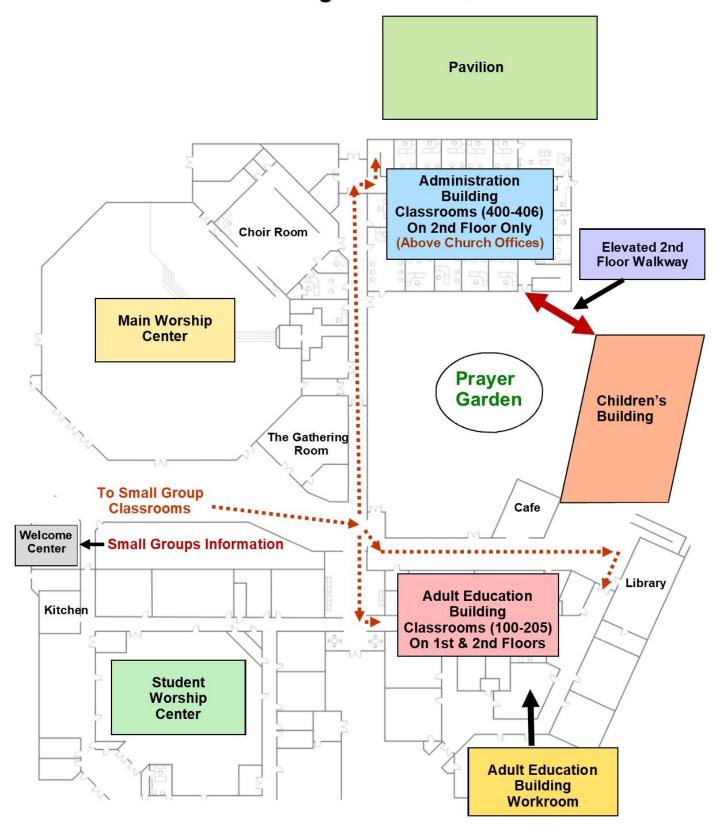

### Church Layout For Adult Small Groups Meeting At Oakwood

NOTE: AD Ed. = Adult Education Building / Adm. = Administration Building (2nd floor above the church offices) See "Church Layout" in front of this catalog.