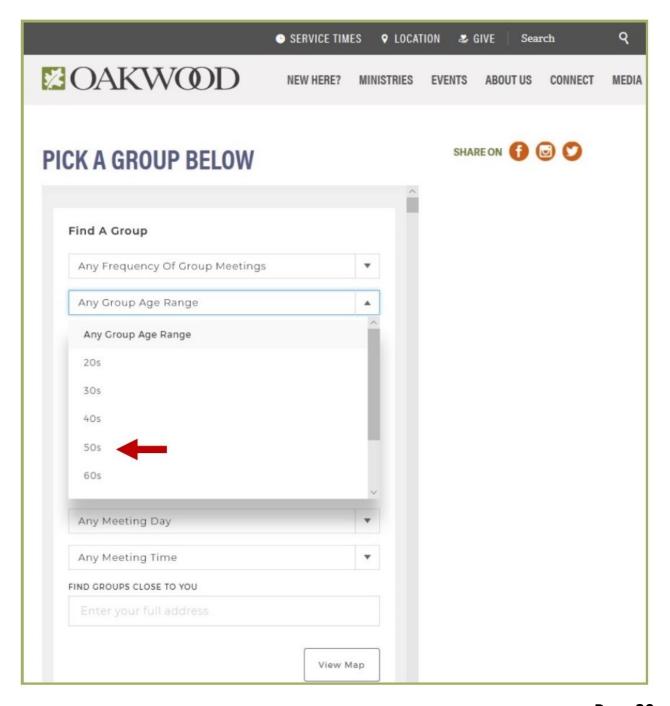

5. You may select, for example, group age range—20s, 30s, 40s, 50s, etc. If you prefer 50s, then click on it.